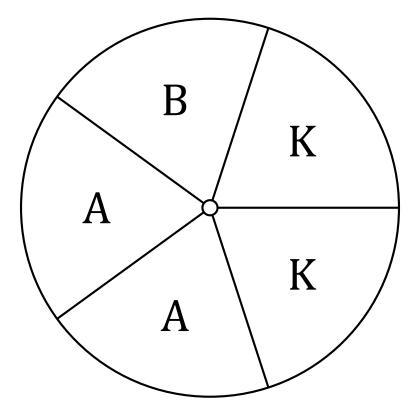

## Spinner Probabilities (J)

Name:

\_\_\_\_\_

Date:

Calculate the probability of your spinner landing on each situation.

- 1. What is the probability of the spinner landing on **a B** in a single spin?
- 2. What is the probability of the spinner landing on **an A** in a single spin?
- 3. What is the probability of the spinner landing on **a K** in a single spin?

## Spinner Probabilities (J) Answers

Name:

Date:

Calculate the probability of your spinner landing on each situation.

What is the probability of the spinner landing on **a B** in a single spin? <sup>1</sup>/<sub>5</sub> = 0.2 = 20%
What is the probability of the spinner landing on **an A** in a single spin? <sup>2</sup>/<sub>5</sub> = 0.4 = 40%
What is the probability of the spinner landing on **a K** in a single spin? <sup>2</sup>/<sub>5</sub> = 0.4 = 40%