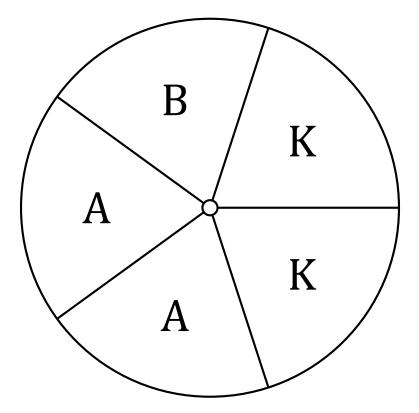

## Spinner Probabilities (J) Answers

Name:

Date:

Calculate the probability of your spinner landing on each situation.

What is the probability of the spinner landing on **a B** in a single spin? <sup>1</sup>/<sub>5</sub> = 0.2 = 20%
What is the probability of the spinner landing on **an A** in a single spin? <sup>2</sup>/<sub>5</sub> = 0.4 = 40%
What is the probability of the spinner landing on **a K** in a single spin? <sup>2</sup>/<sub>5</sub> = 0.4 = 40%