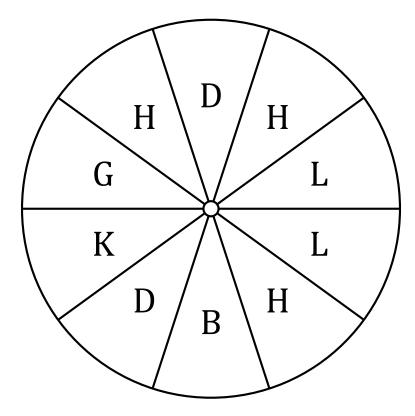

|       | Spinner Pro | obabilities (A) |  |
|-------|-------------|-----------------|--|
| Name: |             | Date:           |  |

\_\_\_\_\_

Calculate the probability of your spinner landing on each situation.

- 1. What is the probability of the spinner landing on **an H** in a single spin?
- 2. What is the probability of the spinner landing on  ${\bf a}\ {\bf D}$  in a single spin?
- 3. What is the probability of the spinner landing on  ${\bf an}\ {\bf L}$  in a single spin?
- 4. What is the probability of the spinner landing on  $\boldsymbol{a}$   $\boldsymbol{G}$  in a single spin?
- 5. What is the probability of the spinner **NOT** landing on **an H** in a single spin?
- 6. What is the probability of the spinner landing on a G OR an L in a single spin?
- 7. What is the probability of the spinner landing on **any letter in the word HOLD** in a single spin?