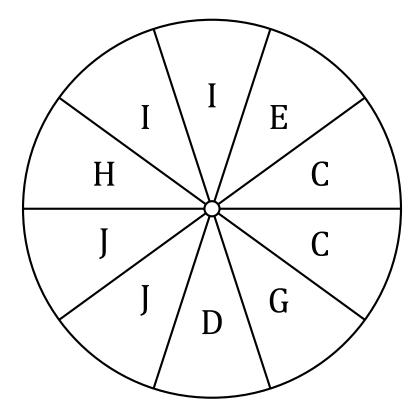

| Spinner Probabilities (B) |  |
|---------------------------|--|
|                           |  |

Name: \_\_\_\_\_ Date: \_\_\_\_

Calculate the probability of your spinner landing on each situation.

- 1. What is the probability of the spinner landing on **an H** in a single spin?
- 2. What is the probability of the spinner landing on  ${\bf a}\ {\bf D}$  in a single spin?
- 3. What is the probability of the spinner landing on  ${\bf a} \ {\bf C}$  in a single spin?
- 4. What is the probability of the spinner landing on  ${\bf a}$   ${\bf J}$  in a single spin?
- 5. What is the probability of the spinner landing on **an A** in a single spin?
- 6. What is the probability of the spinner landing on **a J or an I** in a single spin?
- 7. What is the probability of the spinner landing on **any letter in the word CHOICE** in a single spin?