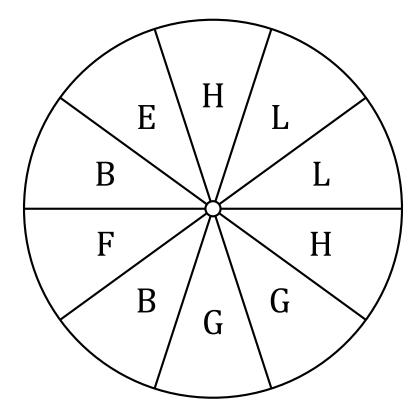

| Spinner Probabilities (D) |  |
|---------------------------|--|
|                           |  |

| Name: | Date: |
|-------|-------|
|       |       |

Calculate the probability of your spinner landing on each situation.

- 1. What is the probability of the spinner landing on **an L** in a single spin?
- 2. What is the probability of the spinner landing on **a G** in a single spin?
- 3. What is the probability of the spinner landing on  ${\bf an}\ {\bf H}$  in a single spin?
- 4. What is the probability of the spinner landing on  ${\bf a}\ {\bf B}$  in a single spin?