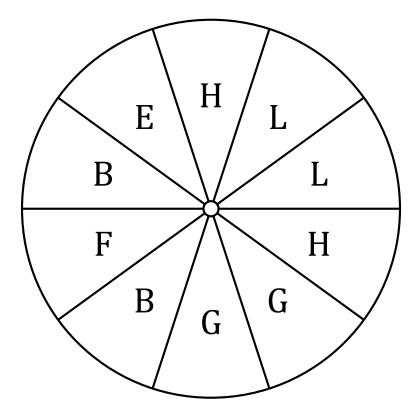

## Spinner Probabilities (D) Answers

Name: Date:

Calculate the probability of your spinner landing on each situation.

- 1. What is the probability of the spinner landing on an L in a single spin?  $\frac{2}{10} = \frac{1}{5} = 0.2 = 20\%$
- 2. What is the probability of the spinner landing on a G in a single spin?  $\frac{2}{10}=\frac{1}{5}=0.2=20\%$
- 3. What is the probability of the spinner landing on an H in a single spin?  $\frac{2}{10} = \frac{1}{5} = 0.2 = 20\%$
- 4. What is the probability of the spinner landing on a~B in a single spin?  $\frac{2}{10}=\frac{1}{5}=0.2=20\%$