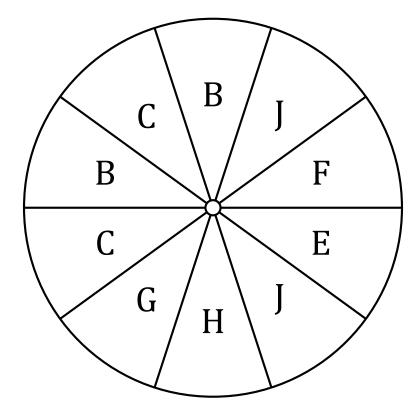

| Spinner Probabilities | (E) |
|-----------------------|-----|
|                       |     |

Name: \_\_\_\_\_ Date: \_\_\_\_

Calculate the probability of your spinner landing on each situation.

- 1. What is the probability of the spinner landing on **an H** in a single spin?
- 2. What is the probability of the spinner landing on **a B** in a single spin?
- 3. What is the probability of the spinner landing on  ${\bf an}\ {\bf F}$  in a single spin?
- 4. What is the probability of the spinner landing on  ${\bf an} \; {\bf E}$  in a single spin?