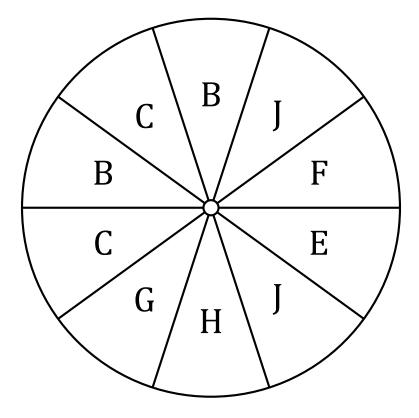

## Spinner Probabilities (E) Answers

| Name: | Date: |
|-------|-------|
|       |       |

Calculate the probability of your spinner landing on each situation.

- 1. What is the probability of the spinner landing on an H in a single spin?  $\frac{1}{10}=0.1=10\%$
- 2. What is the probability of the spinner landing on a~B in a single spin?  $\frac{2}{10}=\frac{1}{5}=0.2=20\%$
- 3. What is the probability of the spinner landing on **an F** in a single spin?  $\frac{1}{10} = 0.1 = 10\%$
- 4. What is the probability of the spinner landing on an~E in a single spin?  $\frac{1}{10}=0.1=10\%$