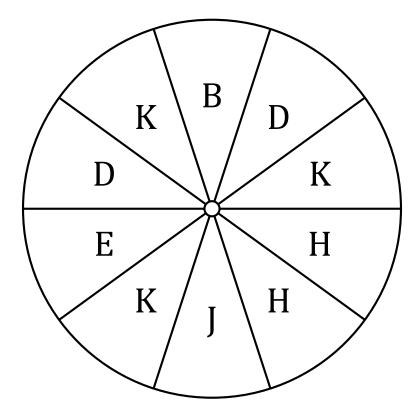

| Spinner Probabilities (F) |  |
|---------------------------|--|
|                           |  |

Name: \_\_\_\_\_ Date: \_\_\_\_

Calculate the probability of your spinner landing on each situation.

- 1. What is the probability of the spinner landing on **an E** in a single spin?
- 2. What is the probability of the spinner landing on **a D** in a single spin?
- 3. What is the probability of the spinner landing on  ${\bf a} \ {\bf K}$  in a single spin?
- 4. What is the probability of the spinner landing on  ${\bf a}\ {\bf B}$  in a single spin?

## Spinner Probabilities (F) Answers

| Name: | Date: |
|-------|-------|
|       |       |

Calculate the probability of your spinner landing on each situation.

- 1. What is the probability of the spinner landing on **an E** in a single spin?  $\frac{1}{10} = 0.1 = 10\%$
- 2. What is the probability of the spinner landing on a D in a single spin?  $\frac{2}{10}=\frac{1}{5}=0.2=20\%$
- 3. What is the probability of the spinner landing on a K in a single spin?  $\frac{3}{10}=0.3=30\%$
- 4. What is the probability of the spinner landing on **a B** in a single spin?  $\frac{1}{10} = 0.1 = 10\%$