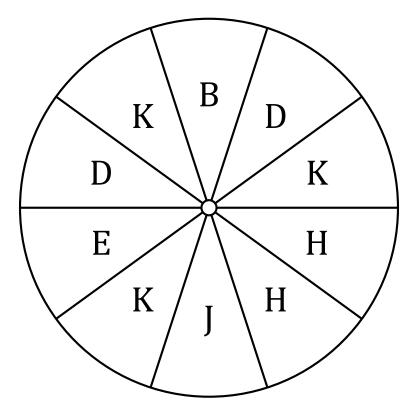

| Spinner Probabilities (F) |  |
|---------------------------|--|
|                           |  |

Name: \_\_\_\_\_ Date: \_\_\_\_

Calculate the probability of your spinner landing on each situation.

- 1. What is the probability of the spinner landing on **an E** in a single spin?
- 2. What is the probability of the spinner landing on **a D** in a single spin?
- 3. What is the probability of the spinner landing on  ${\bf a} \ {\bf K}$  in a single spin?
- 4. What is the probability of the spinner landing on  ${\bf a}\ {\bf B}$  in a single spin?

## Spinner Probabilities (F) Answers

| Name: | Date: |
|-------|-------|
|       |       |

Calculate the probability of your spinner landing on each situation.

- 1. What is the probability of the spinner landing on **an E** in a single spin?  $\frac{1}{10} = 0.1 = 10\%$
- 2. What is the probability of the spinner landing on a D in a single spin?  $\frac{2}{10}=\frac{1}{5}=0.2=20\%$
- 3. What is the probability of the spinner landing on a K in a single spin?  $\frac{3}{10}=0.3=30\%$
- 4. What is the probability of the spinner landing on **a B** in a single spin?  $\frac{1}{10} = 0.1 = 10\%$