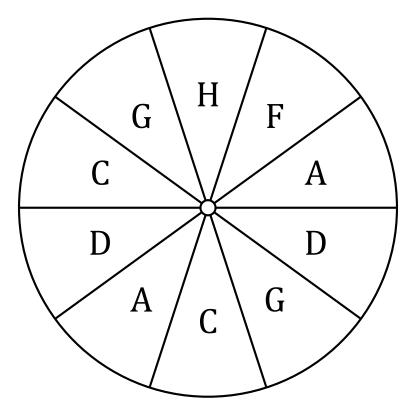

## Spinner Probabilities (G) Answers

Name:

Date:

Calculate the probability of your spinner landing on each situation.

1. What is the probability of the spinner landing on **a C** in a single spin?  $\frac{2}{10} = \frac{1}{5} = 0.2 = 20\%$ 2. What is the probability of the spinner landing on **an F** in a single spin?  $\frac{1}{10} = 0.1 = 10\%$ 3. What is the probability of the spinner landing on **a D** in a single spin?  $\frac{2}{10} = \frac{1}{5} = 0.2 = 20\%$ 

4. What is the probability of the spinner landing on **an H** in a single spin?  $\frac{1}{10} = 0.1 = 10\%$