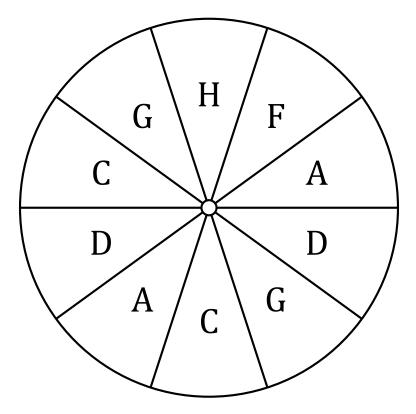

## Spinner Probabilities (G)

Name:

\_\_\_\_\_

Date:

Calculate the probability of your spinner landing on each situation.

- 1. What is the probability of the spinner landing on **a C** in a single spin?
- 2. What is the probability of the spinner landing on **an F** in a single spin?
- 3. What is the probability of the spinner landing on **a D** in a single spin?
- 4. What is the probability of the spinner landing on **an H** in a single spin?

## Spinner Probabilities (G) Answers

Name:

Date:

Calculate the probability of your spinner landing on each situation.

1. What is the probability of the spinner landing on **a C** in a single spin?  $\frac{2}{10} = \frac{1}{5} = 0.2 = 20\%$ 2. What is the probability of the spinner landing on **an F** in a single spin?  $\frac{1}{10} = 0.1 = 10\%$ 3. What is the probability of the spinner landing on **a D** in a single spin?  $\frac{2}{10} = \frac{1}{5} = 0.2 = 20\%$ 

4. What is the probability of the spinner landing on **an H** in a single spin?  $\frac{1}{10} = 0.1 = 10\%$