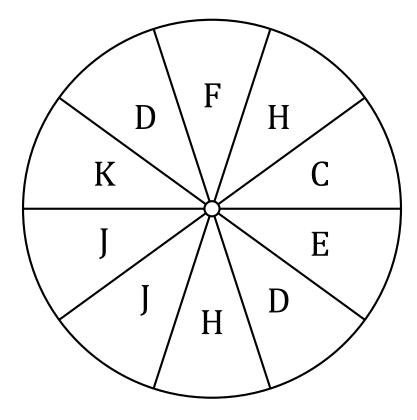

| Spinner Probabilities (H) |  |
|---------------------------|--|
|                           |  |

| Name: | Date: |
|-------|-------|
|       |       |

Calculate the probability of your spinner landing on each situation.

- 1. What is the probability of the spinner landing on **an E** in a single spin?
- 2. What is the probability of the spinner landing on  ${\bf an} \; {\bf F}$  in a single spin?
- 3. What is the probability of the spinner landing on  $\boldsymbol{a} \; \boldsymbol{C}$  in a single spin?
- 4. What is the probability of the spinner landing on  ${\bf an}\ {\bf H}$  in a single spin?

## Spinner Probabilities (H) Answers

Name: Date:

Calculate the probability of your spinner landing on each situation.

- 1. What is the probability of the spinner landing on an E in a single spin?  $\frac{1}{10}=0.1=10\%$
- 2. What is the probability of the spinner landing on an F in a single spin?  $\frac{1}{10}=0.1=10\%$
- 3. What is the probability of the spinner landing on a C in a single spin?  $\frac{1}{10}=0.1=10\%$
- 4. What is the probability of the spinner landing on an H in a single spin?  $\frac{2}{10}=\frac{1}{5}=0.2=20\%$