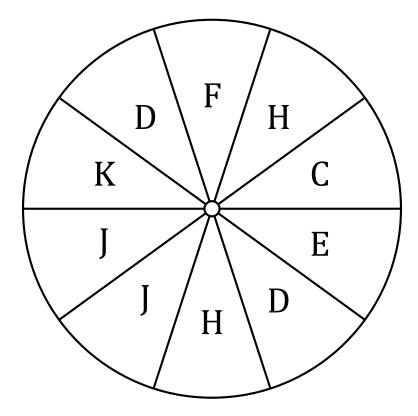

| Spinner Probabilities (H) |  |
|---------------------------|--|
|                           |  |

| Name: | Date: |
|-------|-------|
|       |       |

Calculate the probability of your spinner landing on each situation.

- 1. What is the probability of the spinner landing on **an E** in a single spin?
- 2. What is the probability of the spinner landing on  ${\bf an} \; {\bf F}$  in a single spin?
- 3. What is the probability of the spinner landing on  $\boldsymbol{a} \; \boldsymbol{C}$  in a single spin?
- 4. What is the probability of the spinner landing on  ${\bf an}\ {\bf H}$  in a single spin?

## Spinner Probabilities (H) Answers

Name: Date:

Calculate the probability of your spinner landing on each situation.

- 1. What is the probability of the spinner landing on an E in a single spin?  $\frac{1}{10}=0.1=10\%$
- 2. What is the probability of the spinner landing on an F in a single spin?  $\frac{1}{10}=0.1=10\%$
- 3. What is the probability of the spinner landing on a C in a single spin?  $\frac{1}{10}=0.1=10\%$
- 4. What is the probability of the spinner landing on an H in a single spin?  $\frac{2}{10}=\frac{1}{5}=0.2=20\%$