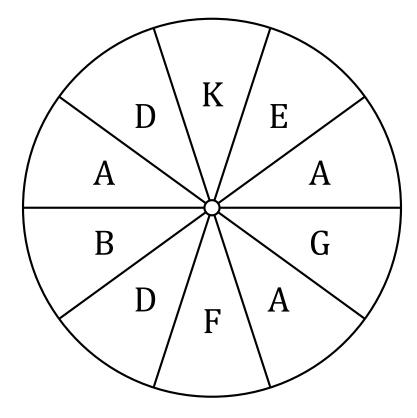

| Spinner Probabilities (I) |  |
|---------------------------|--|
|                           |  |

Name: \_\_\_\_\_ Date: \_\_\_\_

Calculate the probability of your spinner landing on each situation.

- 1. What is the probability of the spinner landing on **an A** in a single spin?
- 2. What is the probability of the spinner landing on  ${\bf an} \; {\bf E}$  in a single spin?
- 3. What is the probability of the spinner landing on  ${\bf an}\ {\bf F}$  in a single spin?
- 4. What is the probability of the spinner landing on  $\boldsymbol{a}$   $\boldsymbol{G}$  in a single spin?