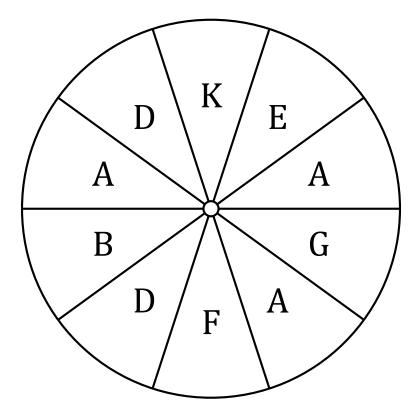

## Spinner Probabilities (I) Answers

Name: Date:

Calculate the probability of your spinner landing on each situation.

- 1. What is the probability of the spinner landing on **an A** in a single spin?  $\frac{3}{10} = 0.3 = 30\%$
- 2. What is the probability of the spinner landing on an E in a single spin?  $\frac{1}{10}=0.1=10\%$
- 3. What is the probability of the spinner landing on an F in a single spin?  $\frac{1}{10}=0.1=10\%$
- 4. What is the probability of the spinner landing on a~G in a single spin?  $\frac{1}{10}=0.1=10\%$