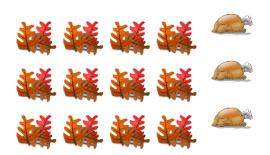

# Thanksgiving Ratios (C)

### Thanksgiving Ratios (C) Answers

Find each ratio and simplify, if necessary.

**₩**: **≥** =6 :11=6 :11

**≈** : **6** = 6 = 1 = 1 = 1

**=** 10:6 = 5 :3

**6** 18 = 3 14 € 6 18 = 3 14

**₩**: 6 = 8 : 6 = 4 : 3