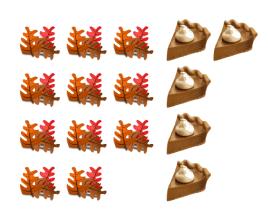

# Thanksgiving Ratios (C)

### Thanksgiving Ratios (C) Answers

Find each ratio and simplify, if necessary.

**₩**: **≥** =6 :11=6 :11

**≈** : **6** = 6 = 1 = 1 = 1

**=** 10:6 = 5 :3

**6** 18 = 3 14 € 6 18 = 3 14

**₩**: 6 = 8 : 6 = 4 : 3