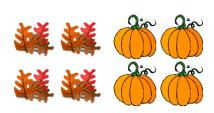

# Thanksgiving Ratios (D)

Find each ratio and simplify, if necessary.

\*\*

*■* : **\*** = : = :

 機

 機

 機

 機

鶲 ; 🔊 = 🕴 = 📜

**△** : **¾** = : = :

**⋘**;**¾** = ; = ;

**\*** : **\*** = : = :