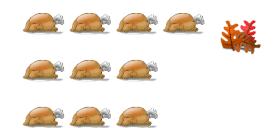

### Thanksgiving Ratios (C) Answers

Find each ratio and simplify, if necessary.

**₩**: **≥** =6 :11=6 :11

**≈** : **6** = 6 = 1 = 1 = 1

**=** 10:6 = 5 :3

**6** 18 = 3 14 € 6 18 = 3 14

**₩**: 6 = 8 : 6 = 4 : 3