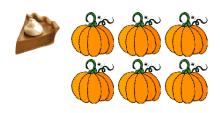

# Thanksgiving Ratios (A)









## Thanksgiving Ratios (A) Answers









# Thanksgiving Ratios (B)





## Thanksgiving Ratios (B) Answers









# Thanksgiving Ratios (C)



### Thanksgiving Ratios (C) Answers

Find each ratio and simplify, if necessary.



**₩**: **≥** =6 :11=6 :11

**≈** : **6** = 6 = 1 = 1 = 1





**=** 10:6 = 5 :3

**6** 18 = 3 14 € 6 18 = 3 14

**₩**: 6 = 8 : 6 = 4 : 3

# Thanksgiving Ratios (D)

Find each ratio and simplify, if necessary.

\*\*

*■* : **\*** = : = :

 機

 機

 機

 機

鶲 ; 🔊 = 🕴 = 📜

**△** : **¾** = : = :

**⋘**;**¾** = ; = ;

**\*** : **\*** = : = :

### Thanksgiving Ratios (D) Answers







# Thanksgiving Ratios (E)





### Thanksgiving Ratios (E) Answers





# Thanksgiving Ratios (F)







## Thanksgiving Ratios (F) Answers









# Thanksgiving Ratios (G)







## Thanksgiving Ratios (G) Answers







# Thanksgiving Ratios (H)







### Thanksgiving Ratios (H) Answers









# Thanksgiving Ratios (I)









### Thanksgiving Ratios (I) Answers









# Thanksgiving Ratios (J)







## Thanksgiving Ratios (J) Answers