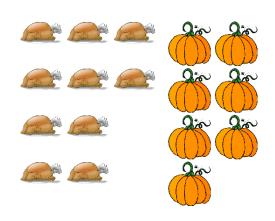

s (B)





## Thanksgiving Ratios (B) Answers









# Thanksgiving Ratios (C)



### Thanksgiving Ratios (C) Answers

Find each ratio and simplify, if necessary.



**₩**: **≥** =6 :11=6 :11

**≈** : **6** = 6 = 1 = 1 = 1





**=** 10:6 = 5 :3

**6** 18 = 3 14 € 6 18 = 3 14

**₩**: 6 = 8 : 6 = 4 : 3

# Thanksgiving Ratios (D)

Find each ratio and simplify, if necessary.

\*\*

*■* : **\*** = : = :

 機

 機

 機

 機

鶲 ; 🔊 = 🕴 = 📜

**△** : **¾** = : = :

**⋘**;**¾** = ; = ;

**\*** : **\*** = : = :

### Thanksgiving Ratios (D) Answers







# Thanksgiving Ratios (E)





### Thanksgiving Ratios (E) Answers





# Thanksgiving Ratios (F)







## Thanksgiving Ratios (F) Answers









# Thanksgiving Ratios (G)







## Thanksgiving Ratios (G) Answers







# Thanksgiving Ratios (H)







### Thanksgiving Ratios (H) Answers









# Thanksgiving Ratios (I)









### Thanksgiving Ratios (I) Answers









# Thanksgiving Ratios (J)







## Thanksgiving Ratios (J) Answers