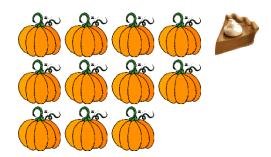

# Thanksgiving Ratios (A)









## Thanksgiving Ratios (A) Answers









# Thanksgiving Ratios (B)





## Thanksgiving Ratios (B) Answers









# Thanksgiving Ratios (C)



### Thanksgiving Ratios (C) Answers

Find each ratio and simplify, if necessary.



**₩**: **≥** =6 :11=6 :11

**≈** : **6** = 6 = 1 = 1 = 1





**=** 10:6 = 5 :3

**6** 18 = 3 14 € 6 18 = 3 14

**₩**: 6 = 8 : 6 = 4 : 3

# Thanksgiving Ratios (D)

Find each ratio and simplify, if necessary.

\*\*

*■* : **\*** = : = :

 機

 機

 機

 機

鶲 ; 🔊 = 🕴 = 📜

**△** : **¾** = : = :

**⋘**;**¾** = ; = ;

**\*** : **\*** = : = :

### Thanksgiving Ratios (D) Answers







# Thanksgiving Ratios (E)





### Thanksgiving Ratios (E) Answers





# Thanksgiving Ratios (F)







## Thanksgiving Ratios (F) Answers









# Thanksgiving Ratios (G)







## Thanksgiving Ratios (G) Answers