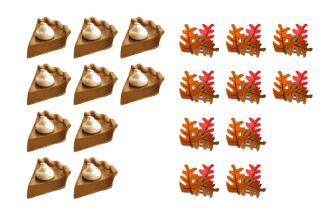

ssary.



**₩**: **≥** =6 :11=6 :11

**≈** : **6** = 6 = 1 = 1 = 1





**=** 10:6 = 5 :3

**6** 18 = 3 14 € 6 18 = 3 14

**₩**: 6 = 8 : 6 = 4 : 3

# Thanksgiving Ratios (D)

Find each ratio and simplify, if necessary.

\*\*

*■* : **\*** = : = :

 機

 機

 機

 機

鶲 ; 🔊 = 🕴 = 📜

**△** : **¾** = : = :

**⋘**;**¾** = ; = ;

**\*** : **\*** = : = :

### Thanksgiving Ratios (D) Answers







# Thanksgiving Ratios (E)





### Thanksgiving Ratios (E) Answers





# Thanksgiving Ratios (F)







## Thanksgiving Ratios (F) Answers









# Thanksgiving Ratios (G)







## Thanksgiving Ratios (G) Answers







# Thanksgiving Ratios (H)







### Thanksgiving Ratios (H) Answers









# Thanksgiving Ratios (I)









### Thanksgiving Ratios (I) Answers









# Thanksgiving Ratios (J)







## Thanksgiving Ratios (J) Answers