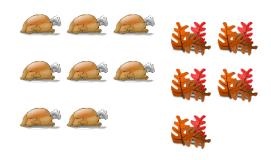

# Thanksgiving Ratios (C)

### Thanksgiving Ratios (C) Answers

Find each ratio and simplify, if necessary.

**₩**: **≥** =6 :11=6 :11

**≈** : **6** = 6 = 1 = 1 = 1

**=** 10:6 = 5 :3

**6** 18 = 3 14 € 6 18 = 3 14

**₩**: 6 = 8 : 6 = 4 : 3