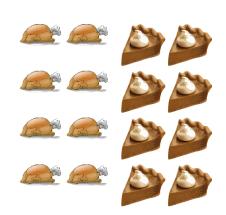

# Thanksgiving Ratios (C)

### Thanksgiving Ratios (C) Answers

Find each ratio and simplify, if necessary.

**₩**: **≥** =6 :11=6 :11

**≈** : **6** = 6 = 1 = 1 = 1

**=** 10:6 = 5 :3

**6** 18 = 3 14 € 6 18 = 3 14

**₩**: 6 = 8 : 6 = 4 : 3