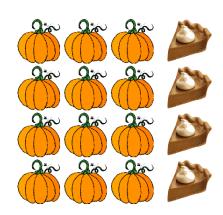

## Thanksgiving Ratios (A) Answers









# Thanksgiving Ratios (B)





## Thanksgiving Ratios (B) Answers









# Thanksgiving Ratios (C)



### Thanksgiving Ratios (C) Answers

Find each ratio and simplify, if necessary.



**₩**: **≥** =6 :11=6 :11

**≈** : **6** = 6 = 1 = 1 = 1





**=** 10:6 = 5 :3

**6** 18 = 3 14 € 6 18 = 3 14

**₩**: 6 = 8 : 6 = 4 : 3

# Thanksgiving Ratios (D)

Find each ratio and simplify, if necessary.

\*\*

*■* : **\*** = : = :

 機

 機

 機

 機

鶲 ; 🔊 = 🕴 = 📜

**△** : **¾** = : = :

**⋘**;**¾** = ; = ;

**\*** : **\*** = : = :

### Thanksgiving Ratios (D) Answers







# Thanksgiving Ratios (E)





### Thanksgiving Ratios (E) Answers





# Thanksgiving Ratios (F)







## Thanksgiving Ratios (F) Answers









# Thanksgiving Ratios (G)







## Thanksgiving Ratios (G) Answers







# Thanksgiving Ratios (H)







### Thanksgiving Ratios (H) Answers









# Thanksgiving Ratios (I)









### Thanksgiving Ratios (I) Answers









# Thanksgiving Ratios (J)







## Thanksgiving Ratios (J) Answers