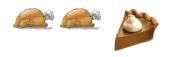

### Thanksgiving Ratios (C) Answers

Find each ratio and simplify, if necessary.

**₩**: **≥** =6 :11=6 :11

**≈** : **6** = 6 = 1 = 1 = 1

**=** 10:6 = 5 :3

**6** 18 = 3 14 € 6 18 = 3 14

**₩**: 6 = 8 : 6 = 4 : 3