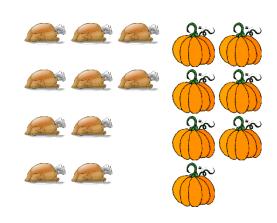

# Thanksgiving Ratios (C)



### Thanksgiving Ratios (C) Answers

Find each ratio and simplify, if necessary.



**₩**: **≥** =6 :11=6 :11

**≈** : **6** = 6 = 1 = 1 = 1





**=** 10:6 = 5 :3

**6** 18 = 3 14 € 6 18 = 3 14

**₩**: 6 = 8 : 6 = 4 : 3

# Thanksgiving Ratios (D)

Find each ratio and simplify, if necessary.

\*\*

*■* : **\*** = : = :

 機

 機

 機

 機

鶲 ; 🔊 = 🕴 = 📜

**△** : **¾** = : = :

**⋘**;**¾** = ; = ;

**\*** : **\*** = : = :

### Thanksgiving Ratios (D) Answers







# Thanksgiving Ratios (E)





### Thanksgiving Ratios (E) Answers





# Thanksgiving Ratios (F)







## Thanksgiving Ratios (F) Answers









# Thanksgiving Ratios (G)







## Thanksgiving Ratios (G) Answers







# Thanksgiving Ratios (H)







### Thanksgiving Ratios (H) Answers









# Thanksgiving Ratios (I)









### Thanksgiving Ratios (I) Answers









# Thanksgiving Ratios (J)







## Thanksgiving Ratios (J) Answers