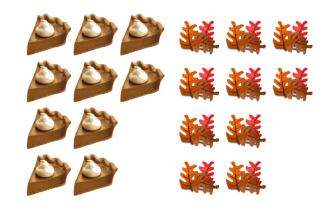

# Thanksgiving Ratios (C)

### Thanksgiving Ratios (C) Answers

Find each ratio and simplify, if necessary.

**₩**: **≥** =6 :11=6 :11

**≈** : **6** = 6 = 1 = 1 = 1

**=** 10:6 = 5 :3

**6** 18 = 3 14 € 6 18 = 3 14

**₩**: 6 = 8 : 6 = 4 : 3