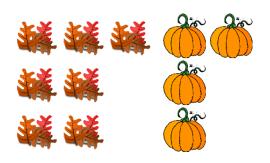

# Thanksgiving Ratios (D)

Find each ratio and simplify, if necessary.

\*\*

*■* : **\*** = : = :

 機

 機

 機

 機

鶲 ; 🔊 = 🕴 = 📜

**△** : **¾** = : = :

**⋘**;**¾** = ; = ;

**\*** : **\*** = : = :