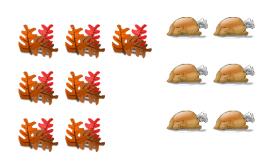

# Thanksgiving Ratios (C)

### Thanksgiving Ratios (C) Answers

Find each ratio and simplify, if necessary.

**₩**: **≥** =6 :11=6 :11

**≈** : **6** = 6 = 1 = 1 = 1

**=** 10:6 = 5 :3

**6** 18 = 3 14 € 6 18 = 3 14

**₩**: 6 = 8 : 6 = 4 : 3