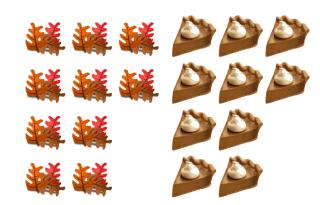

# Thanksgiving Ratios (C)

### Thanksgiving Ratios (C) Answers

Find each ratio and simplify, if necessary.

**₩**: **≥** =6 :11=6 :11

**≈** : **6** = 6 = 1 = 1 = 1

**=** 10:6 = 5 :3

**6** 18 = 3 14 € 6 18 = 3 14

**₩**: 6 = 8 : 6 = 4 : 3