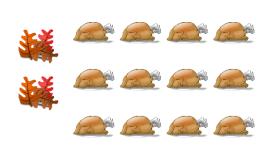

rs









# Thanksgiving Ratios (C)



### Thanksgiving Ratios (C) Answers

Find each ratio and simplify, if necessary.



**₩**: **≥** =6 :11=6 :11

**≈** : **6** = 6 = 1 = 1 = 1





**=** 10:6 = 5 :3

**6** 18 = 3 14 € 6 18 = 3 14

**₩**: 6 = 8 : 6 = 4 : 3

# Thanksgiving Ratios (D)

Find each ratio and simplify, if necessary.

\*\*

*■* : **\*** = : = :

 機

 機

 機

 機

鶲 ; 🔊 = 🕴 = 📜

**△** : **¾** = : = :

**⋘**;**¾** = ; = ;

**\*** : **\*** = : = :

### Thanksgiving Ratios (D) Answers







# Thanksgiving Ratios (E)





### Thanksgiving Ratios (E) Answers





# Thanksgiving Ratios (F)







## Thanksgiving Ratios (F) Answers









# Thanksgiving Ratios (G)







## Thanksgiving Ratios (G) Answers







# Thanksgiving Ratios (H)







### Thanksgiving Ratios (H) Answers









# Thanksgiving Ratios (I)









### Thanksgiving Ratios (I) Answers









# Thanksgiving Ratios (J)







## Thanksgiving Ratios (J) Answers