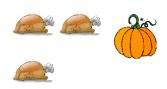

### Thanksgiving Ratios (C) Answers

Find each ratio and simplify, if necessary.

**₩**: **≥** =6 :11=6 :11

**≈** : **6** = 6 = 1 = 1 = 1

**=** 10:6 = 5 :3

**6** 18 = 3 14 € 6 18 = 3 14

**₩**: 6 = 8 : 6 = 4 : 3