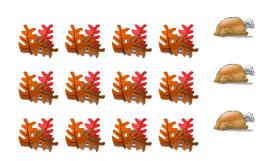

# Thanksgiving Ratios (C)

### Thanksgiving Ratios (C) Answers

Find each ratio and simplify, if necessary.

**₩**: **≥** =6 :11=6 :11

**≈** : **6** = 6 = 1 = 1 = 1

**=** 10:6 = 5 :3

**6** 18 = 3 14 € 6 18 = 3 14

**₩**: 6 = 8 : 6 = 4 : 3