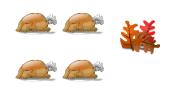

# Thanksgiving Ratios (C)

### Thanksgiving Ratios (C) Answers

Find each ratio and simplify, if necessary.

**₩**: **≥** =6 :11=6 :11

**≈** : **6** = 6 = 1 = 1 = 1

**=** 10:6 = 5 :3

**6** 18 = 3 14 € 6 18 = 3 14

**₩**: 6 = 8 : 6 = 4 : 3