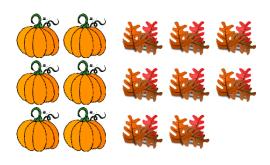

# Thanksgiving Ratios (D)

Find each ratio and simplify, if necessary.

\*\*

*■* : **\*** = : = :

 機

 機

 機

 機

鶲 ; 🔊 = 🕴 = 📜

**△** : **¾** = : = :

**⋘**;**¾** = ; = ;

**\*** : **\*** = : = :

### Thanksgiving Ratios (D) Answers