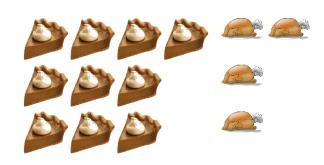

# Thanksgiving Ratios (A)









## Thanksgiving Ratios (A) Answers









# Thanksgiving Ratios (B)





## Thanksgiving Ratios (B) Answers









# Thanksgiving Ratios (C)



### Thanksgiving Ratios (C) Answers

Find each ratio and simplify, if necessary.



**₩**: **≥** =6 :11=6 :11

**≈** : **6** = 6 = 1 = 1 = 1





**=** 10:6 = 5 :3

**6** 18 = 3 14 € 6 18 = 3 14

**₩**: 6 = 8 : 6 = 4 : 3

# Thanksgiving Ratios (D)

Find each ratio and simplify, if necessary.

\*\*

*■* : **\*** = : = :

 機

 機

 機

 機

鶲 ; 🔊 = 🕴 = 📜

**△** : **¾** = : = :

**⋘**;**¾** = ; = ;

**\*** : **\*** = : = :

### Thanksgiving Ratios (D) Answers







# Thanksgiving Ratios (E)





### Thanksgiving Ratios (E) Answers





# Thanksgiving Ratios (F)







## Thanksgiving Ratios (F) Answers









# Thanksgiving Ratios (G)