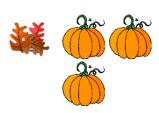

# Thanksgiving Ratios (C)

### Thanksgiving Ratios (C) Answers

Find each ratio and simplify, if necessary.

**₩**: **≥** =6 :11=6 :11

**≈** : **6** = 6 = 1 = 1 = 1

**=** 10:6 = 5 :3

**6** 18 = 3 14 € 6 18 = 3 14

**₩**: 6 = 8 : 6 = 4 : 3