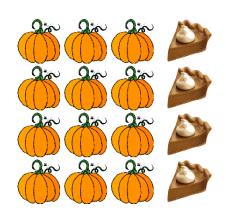

# Thanksgiving Ratios (C)

### Thanksgiving Ratios (C) Answers

Find each ratio and simplify, if necessary.

**₩**: **≥** =6 :11=6 :11

**≈** : **6** = 6 = 1 = 1 = 1

**=** 10:6 = 5 :3

**6** 18 = 3 14 € 6 18 = 3 14

**₩**: 6 = 8 : 6 = 4 : 3