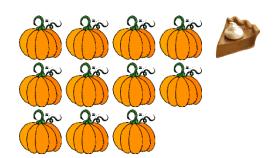

# Thanksgiving Ratios (A)









## Thanksgiving Ratios (A) Answers









# Thanksgiving Ratios (B)





## Thanksgiving Ratios (B) Answers









# Thanksgiving Ratios (C)



### Thanksgiving Ratios (C) Answers

Find each ratio and simplify, if necessary.



**₩**: **≥** =6 :11=6 :11

**≈** : **6** = 6 = 1 = 1 = 1





**=** 10:6 = 5 :3

**6** 18 = 3 14 € 6 18 = 3 14

**₩**: 6 = 8 : 6 = 4 : 3

# Thanksgiving Ratios (D)

Find each ratio and simplify, if necessary.

\*\*

*■* : **\*** = : = :

 機

 機

 機

 機

鶲 ; 🔊 = 🕴 = 📜

**△** : **¾** = : = :

**⋘**;**¾** = ; = ;

**\*** : **\*** = : = :

### Thanksgiving Ratios (D) Answers







# Thanksgiving Ratios (E)





### Thanksgiving Ratios (E) Answers





# Thanksgiving Ratios (F)







## Thanksgiving Ratios (F) Answers









# Thanksgiving Ratios (G)