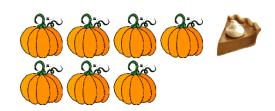

### Thanksgiving Ratios (C) Answers

Find each ratio and simplify, if necessary.

**₩**: **≥** =6 :11=6 :11

**≈** : **6** = 6 = 1 = 1 = 1

**=** 10:6 = 5 :3

**6** 18 = 3 14 € 6 18 = 3 14

**₩**: 6 = 8 : 6 = 4 : 3