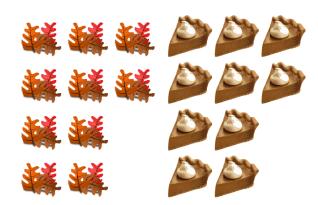

# Thanksgiving Ratios (C)

### Thanksgiving Ratios (C) Answers

Find each ratio and simplify, if necessary.

**₩**: **≥** =6 :11=6 :11

**≈** : **6** = 6 = 1 = 1 = 1

**=** 10:6 = 5 :3

**6** 18 = 3 14 € 6 18 = 3 14

**₩**: 6 = 8 : 6 = 4 : 3