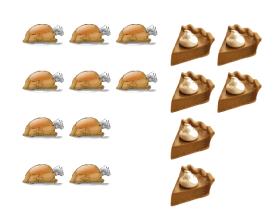

# Thanksgiving Ratios (C)

### Thanksgiving Ratios (C) Answers

Find each ratio and simplify, if necessary.

**₩**: **≥** =6 :11=6 :11

**≈** : **6** = 6 = 1 = 1 = 1

**=** 10:6 = 5 :3

**6** 18 = 3 14 € 6 18 = 3 14

**₩**: 6 = 8 : 6 = 4 : 3