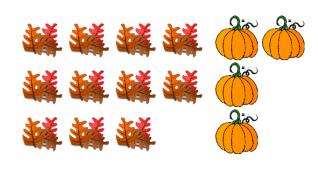

### Thanksgiving Ratios (C) Answers

Find each ratio and simplify, if necessary.



**₩**: **≥** =6 :11=6 :11

**≈** : **6** = 6 = 1 = 1 = 1





**=** 10:6 = 5 :3

**6** 18 = 3 14 € 6 18 = 3 14

**₩**: 6 = 8 : 6 = 4 : 3

# Thanksgiving Ratios (D)

Find each ratio and simplify, if necessary.

\*\*

*■* : **\*** = : = :

 機

 機

 機

 機

鶲 ; 🔊 = 🕴 = 📜

**△** : **¾** = : = :

**⋘**;**¾** = ; = ;

**\*** : **\*** = : = :

### Thanksgiving Ratios (D) Answers







# Thanksgiving Ratios (E)





### Thanksgiving Ratios (E) Answers





# Thanksgiving Ratios (F)







## Thanksgiving Ratios (F) Answers









# Thanksgiving Ratios (G)







## Thanksgiving Ratios (G) Answers







# Thanksgiving Ratios (H)







### Thanksgiving Ratios (H) Answers









# Thanksgiving Ratios (I)









### Thanksgiving Ratios (I) Answers









# Thanksgiving Ratios (J)







## Thanksgiving Ratios (J) Answers