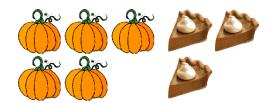

# Thanksgiving Ratios (C)

### Thanksgiving Ratios (C) Answers

Find each ratio and simplify, if necessary.

**₩**: **≥** =6 :11=6 :11

**≈** : **6** = 6 = 1 = 1 = 1

**=** 10:6 = 5 :3

**6** 18 = 3 14 € 6 18 = 3 14

**₩**: 6 = 8 : 6 = 4 : 3