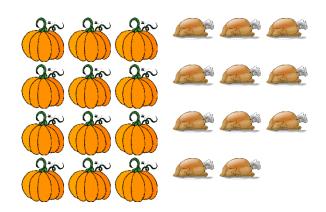

# Thanksgiving Ratios (C)

### Thanksgiving Ratios (C) Answers

Find each ratio and simplify, if necessary.

**₩**: **≥** =6 :11=6 :11

**≈** : **6** = 6 = 1 = 1 = 1

**=** 10:6 = 5 :3

**6** 18 = 3 14 € 6 18 = 3 14

**₩**: 6 = 8 : 6 = 4 : 3