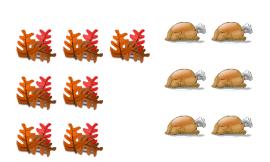

ach ratio and simplify, if necessary.



**₩**: **≥** =6 :11=6 :11

**≈** : **6** = 6 = 1 = 1 = 1





**=** 10:6 = 5 :3

**6** 18 = 3 14 € 6 18 = 3 14

**₩**: 6 = 8 : 6 = 4 : 3

# Thanksgiving Ratios (D)

Find each ratio and simplify, if necessary.

\*\*

*■* : **\*** = : = :

 機

 機

 機

 機

鶲 ; 🔊 = 🕴 = 📜

**△** : **¾** = : = :

**⋘**;**¾** = ; = ;

**\*** : **\*** = : = :

### Thanksgiving Ratios (D) Answers







# Thanksgiving Ratios (E)





### Thanksgiving Ratios (E) Answers





# Thanksgiving Ratios (F)







## Thanksgiving Ratios (F) Answers









# Thanksgiving Ratios (G)







## Thanksgiving Ratios (G) Answers







# Thanksgiving Ratios (H)







### Thanksgiving Ratios (H) Answers









# Thanksgiving Ratios (I)









### Thanksgiving Ratios (I) Answers









# Thanksgiving Ratios (J)







## Thanksgiving Ratios (J) Answers