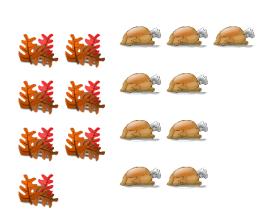

# Thanksgiving Ratios (A)









## Thanksgiving Ratios (A) Answers









# Thanksgiving Ratios (B)





## Thanksgiving Ratios (B) Answers









# Thanksgiving Ratios (C)



### Thanksgiving Ratios (C) Answers

Find each ratio and simplify, if necessary.



**₩**: **≥** =6 :11=6 :11

**≈** : **6** = 6 = 1 = 1 = 1





**=** 10:6 = 5 :3

**6** 18 = 3 14 € 6 18 = 3 14

**₩**: 6 = 8 : 6 = 4 : 3

# Thanksgiving Ratios (D)

Find each ratio and simplify, if necessary.

\*\*

*■* : **\*** = : = :

 機

 機

 機

 機

鶲 ; 🔊 = 🕴 = 📜

**△** : **¾** = : = :

**⋘**;**¾** = ; = ;

**\*** : **\*** = : = :

### Thanksgiving Ratios (D) Answers







# Thanksgiving Ratios (E)





### Thanksgiving Ratios (E) Answers





# Thanksgiving Ratios (F)







## Thanksgiving Ratios (F) Answers









# Thanksgiving Ratios (G)







## Thanksgiving Ratios (G) Answers







# Thanksgiving Ratios (H)







### Thanksgiving Ratios (H) Answers









# Thanksgiving Ratios (I)









### Thanksgiving Ratios (I) Answers









# Thanksgiving Ratios (J)







## Thanksgiving Ratios (J) Answers