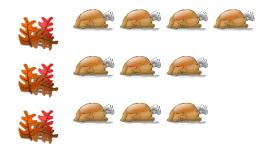

# Thanksgiving Ratios (A)









## Thanksgiving Ratios (A) Answers









# Thanksgiving Ratios (B)





## Thanksgiving Ratios (B) Answers









# Thanksgiving Ratios (C)



### Thanksgiving Ratios (C) Answers

Find each ratio and simplify, if necessary.



**₩**: **≥** =6 :11=6 :11

**≈** : **6** = 6 = 1 = 1 = 1





**=** 10:6 = 5 :3

**6** 18 = 3 14 € 6 18 = 3 14

**₩**: 6 = 8 : 6 = 4 : 3

# Thanksgiving Ratios (D)

Find each ratio and simplify, if necessary.

\*\*

*■* : **\*** = : = :

 機

 機

 機

 機

鶲 ; 🔊 = 🕴 = 📜

**△** : **¾** = : = :

**⋘**;**¾** = ; = ;

**\*** : **\*** = : = :

### Thanksgiving Ratios (D) Answers







# Thanksgiving Ratios (E)





### Thanksgiving Ratios (E) Answers





# Thanksgiving Ratios (F)







## Thanksgiving Ratios (F) Answers









# Thanksgiving Ratios (G)







## Thanksgiving Ratios (G) Answers







# Thanksgiving Ratios (H)







### Thanksgiving Ratios (H) Answers









# Thanksgiving Ratios (I)









### Thanksgiving Ratios (I) Answers









# Thanksgiving Ratios (J)







## Thanksgiving Ratios (J) Answers