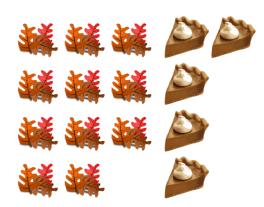

# Thanksgiving Ratios (D)

Find each ratio and simplify, if necessary.

\*\*

*■* : **\*** = : = :

 機

 機

 機

 機

鶲 ; 🔊 = 🕴 = 📜

**△** : **¾** = : = :

**⋘**;**¾** = ; = ;

**\*** : **\*** = : = :

### Thanksgiving Ratios (D) Answers