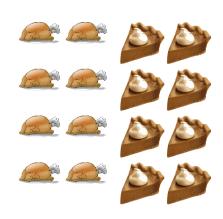

(B)





## Thanksgiving Ratios (B) Answers









# Thanksgiving Ratios (C)



### Thanksgiving Ratios (C) Answers

Find each ratio and simplify, if necessary.



**₩**: **≥** =6 :11=6 :11

**≈** : **6** = 6 = 1 = 1 = 1





**=** 10:6 = 5 :3

**6** 18 = 3 14 € 6 18 = 3 14

**₩**: 6 = 8 : 6 = 4 : 3

# Thanksgiving Ratios (D)

Find each ratio and simplify, if necessary.

\*\*

*■* : **\*** = : = :

 機

 機

 機

 機

鶲 ; 🔊 = 🕴 = 📜

**△** : **¾** = : = :

**⋘**;**¾** = ; = ;

**\*** : **\*** = : = :

### Thanksgiving Ratios (D) Answers







# Thanksgiving Ratios (E)





### Thanksgiving Ratios (E) Answers





# Thanksgiving Ratios (F)







## Thanksgiving Ratios (F) Answers









# Thanksgiving Ratios (G)







## Thanksgiving Ratios (G) Answers







# Thanksgiving Ratios (H)







### Thanksgiving Ratios (H) Answers









# Thanksgiving Ratios (I)









### Thanksgiving Ratios (I) Answers









# Thanksgiving Ratios (J)







## Thanksgiving Ratios (J) Answers