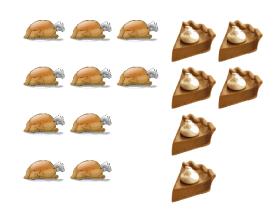

# Thanksgiving Ratios (A)









## Thanksgiving Ratios (A) Answers









# Thanksgiving Ratios (B)





## Thanksgiving Ratios (B) Answers









# Thanksgiving Ratios (C)



### Thanksgiving Ratios (C) Answers

Find each ratio and simplify, if necessary.



**₩**: **≥** =6 :11=6 :11

**≈** : **6** = 6 = 1 = 1 = 1





**=** 10:6 = 5 :3

**6** 18 = 3 14 € 6 18 = 3 14

**₩**: 6 = 8 : 6 = 4 : 3

# Thanksgiving Ratios (D)

Find each ratio and simplify, if necessary.

\*\*

*■* : **\*** = : = :

 機

 機

 機

 機

鶲 ; 🔊 = 🕴 = 📜

**△** : **¾** = : = :

**⋘**;**¾** = ; = ;

**\*** : **\*** = : = :

### Thanksgiving Ratios (D) Answers







# Thanksgiving Ratios (E)





### Thanksgiving Ratios (E) Answers





# Thanksgiving Ratios (F)







## Thanksgiving Ratios (F) Answers









# Thanksgiving Ratios (G)







## Thanksgiving Ratios (G) Answers







# Thanksgiving Ratios (H)







### Thanksgiving Ratios (H) Answers









# Thanksgiving Ratios (I)