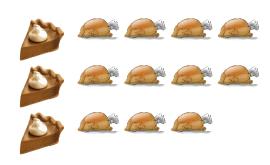

# Thanksgiving Ratios (D)

Find each ratio and simplify, if necessary.

\*\*

*■* : **\*** = : = :

 機

 機

 機

 機

鶲 ; 🔊 = 🕴 = 📜

**△** : **¾** = : = :

**⋘**;**¾** = ; = ;

**\*** : **\*** = : = :

### Thanksgiving Ratios (D) Answers