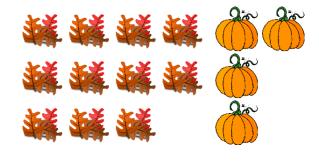

# Thanksgiving Ratios (D)

Find each ratio and simplify, if necessary.

\*\*

*■* : **\*** = : = :

 機

 機

 機

 機

鶲 ; 🔊 = 🕴 = 📜

**△** : **¾** = : = :

**⋘**;**¾** = ; = ;

**\*** : **\*** = : = :

### Thanksgiving Ratios (D) Answers