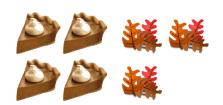

# Thanksgiving Ratios (C)

### Thanksgiving Ratios (C) Answers

Find each ratio and simplify, if necessary.

**₩**: **≥** =6 :11=6 :11

**≈** : **6** = 6 = 1 = 1 = 1

**=** 10:6 = 5 :3

**6** 18 = 3 14 € 6 18 = 3 14

**₩**: 6 = 8 : 6 = 4 : 3