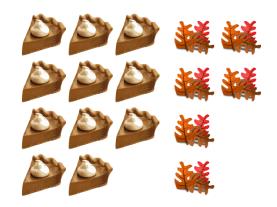

# Thanksgiving Ratios (A)









## Thanksgiving Ratios (A) Answers









# Thanksgiving Ratios (B)





## Thanksgiving Ratios (B) Answers









# Thanksgiving Ratios (C)



### Thanksgiving Ratios (C) Answers

Find each ratio and simplify, if necessary.



**₩**: **≥** =6 :11=6 :11

**≈** : **6** = 6 = 1 = 1 = 1





**=** 10:6 = 5 :3

**6** 18 = 3 14 € 6 18 = 3 14

**₩**: 6 = 8 : 6 = 4 : 3

# Thanksgiving Ratios (D)

Find each ratio and simplify, if necessary.

\*\*

*■* : **\*** = : = :

 機

 機

 機

 機

鶲 ; 🔊 = 🕴 = 📜

**△** : **¾** = : = :

**⋘**;**¾** = ; = ;

**\*** : **\*** = : = :

### Thanksgiving Ratios (D) Answers







# Thanksgiving Ratios (E)





### Thanksgiving Ratios (E) Answers





# Thanksgiving Ratios (F)







## Thanksgiving Ratios (F) Answers









# Thanksgiving Ratios (G)







## Thanksgiving Ratios (G) Answers







# Thanksgiving Ratios (H)







### Thanksgiving Ratios (H) Answers









# Thanksgiving Ratios (I)









### Thanksgiving Ratios (I) Answers









# Thanksgiving Ratios (J)







##