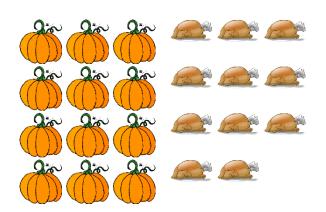

C)



### Thanksgiving Ratios (C) Answers

Find each ratio and simplify, if necessary.



**₩**: **≥** =6 :11=6 :11

**≈** : **6** = 6 = 1 = 1 = 1





**=** 10:6 = 5 :3

**6** 18 = 3 14 € 6 18 = 3 14

**₩**: 6 = 8 : 6 = 4 : 3

# Thanksgiving Ratios (D)

Find each ratio and simplify, if necessary.

\*\*

*■* : **\*** = : = :

 機

 機

 機

 機

鶲 ; 🔊 = 🕴 = 📜

**△** : **¾** = : = :

**⋘**;**¾** = ; = ;

**\*** : **\*** = : = :

### Thanksgiving Ratios (D) Answers







# Thanksgiving Ratios (E)





### Thanksgiving Ratios (E) Answers





# Thanksgiving Ratios (F)







## Thanksgiving Ratios (F) Answers









# Thanksgiving Ratios (G)







## Thanksgiving Ratios (G) Answers







# Thanksgiving Ratios (H)







### Thanksgiving Ratios (H) Answers









# Thanksgiving Ratios (I)









### Thanksgiving Ratios (I) Answers









# Thanksgiving Ratios (J)







## Thanksgiving Ratios (J) Answers