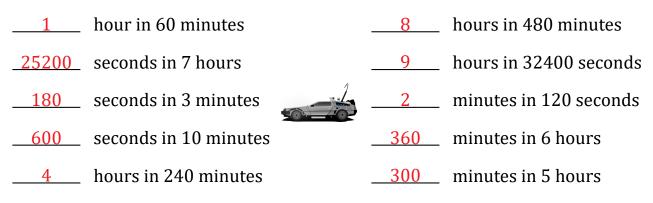

480   | minutes in 8 hours   |  | 25200 | seconds in 7 hours  |
| 60    | minutes in 1 hour    |  | 36000 | seconds in 10 hours |
| 540   | minutes in 9 hours   |  | 360   | minutes in 6 hours  |
| 10800 | seconds in 3 hours   |  | 14400 | seconds in 4 hours  |
|       |                      |  |       |                     |

Convert to longer time units:

| 7 minutes in 420 seconds        | 10 | hours in 36000 seconds |
|---------------------------------|----|------------------------|
| <u>5</u> hours in 18000 seconds | 4  | hours in 240 minutes   |
| <u>6</u> hours in 360 minutes   | 1  | hour in 60 minutes     |
| <u>3</u> hours in 180 minutes   | 8  | hours in 480 minutes   |
| <u>2</u> hours in 7200 seconds  | 9  | minutes in 540 seconds |

Convert to shorter or longer time units:



Images from Openclipart.org