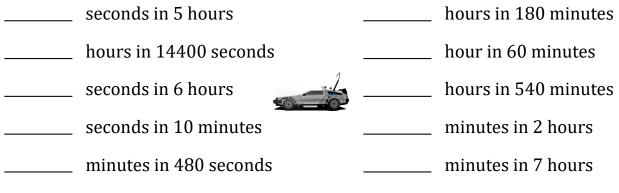

## Converting Time Units (J)

Name: \_\_\_\_\_

Date:

Convert to shorter time units:

|                               | minutes in 4 hours    |                                                      |  | minutes in 1 hour      |  |  |
|-------------------------------|-----------------------|------------------------------------------------------|--|------------------------|--|--|
|                               | minutes in 10 hours   |                                                      |  | seconds in 3 hours     |  |  |
|                               | seconds in 5 minutes  |                                                      |  | minutes in 6 hours     |  |  |
|                               | minutes in 7 hours    | 140 25 25 111<br>140 25 25 111                       |  | seconds in 2 hours     |  |  |
|                               | seconds in 9 hours    |                                                      |  | seconds in 8 minutes   |  |  |
|                               |                       |                                                      |  |                        |  |  |
| Convert to longer time units: |                       |                                                      |  |                        |  |  |
|                               | hours in 420 minutes  |                                                      |  | minutes in 480 seconds |  |  |
|                               | hours in 180 minutes  |                                                      |  | hours in 360 minutes   |  |  |
|                               | minutes in 300 second | S 45 5 10                                            |  | hours in 600 minutes   |  |  |
|                               | hour in 3600 seconds  | 140 20 20 11 1<br>11 11 11 11 11 11 11 11 11 11 11 1 |  | minutes in 240 seconds |  |  |
|                               | hours in 540 minutes  |                                                      |  | minutes in 120 seconds |  |  |
|                               |                       |                                                      |  |                        |  |  |
|                               |                       |                                                      |  |                        |  |  |