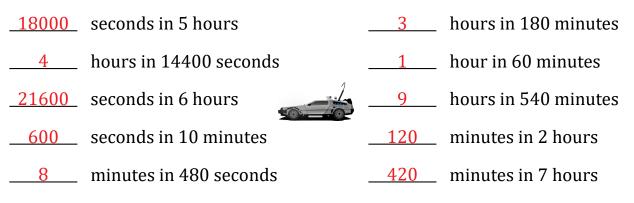

|
| <u>300</u> se           | conds in 5 minutes |  | 360   | minutes in 6 hours   |
| <u>420</u> m            | inutes in 7 hours  |  | 7200  | seconds in 2 hours   |
| <u>32400</u> se         | conds in 9 hours   |  | 480   | seconds in 8 minutes |
|                         |                    |  |       |                      |

## Convert to longer time units:

| 7 hours in 420 minutes        | 8  | minutes in 480 seconds |
|-------------------------------|----|------------------------|
| <u>3</u> hours in 180 minutes | 6  | hours in 360 minutes   |
| 5 minutes in 300 seconds      | 10 | hours in 600 minutes   |
| hour in 3600 seconds          | 4  | minutes in 240 seconds |
| <u> </u>                      | 2  | minutes in 120 seconds |

## Convert to shorter or longer time units:



Images from Openclipart.org