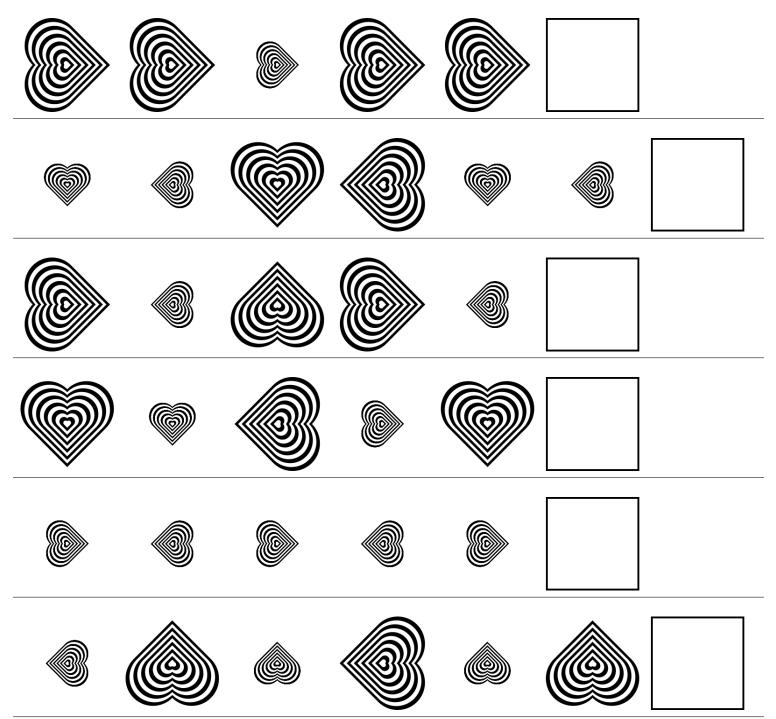

## Valentine's Day Patterns (A)



## Valentine's Day Patterns (A) Answers



## Valentine's Day Patterns (B)



## Valentine's Day Patterns (B) Answers



## Valentine's Day Patterns (C)



# Valentine's Day Patterns (C) Answers



## Valentine's Day Patterns (D)



## Valentine's Day Patterns (D) Answers



## Valentine's Day Patterns (E)



## Valentine's Day Patterns (E) Answers



## Valentine's Day Patterns (F)



## Valentine's Day Patterns (F) Answers



## Valentine's Day Patterns (G)



## Valentine's Day Patterns (G) Answers



## Valentine's Day Patterns (H)



## Valentine's Day Patterns (H) Answers



## Valentine's Day Patterns (I)



## Valentine's Day Patterns (I) Answers



## Valentine's Day Patterns (J)



## Valentine's Day Patterns (J) Answers