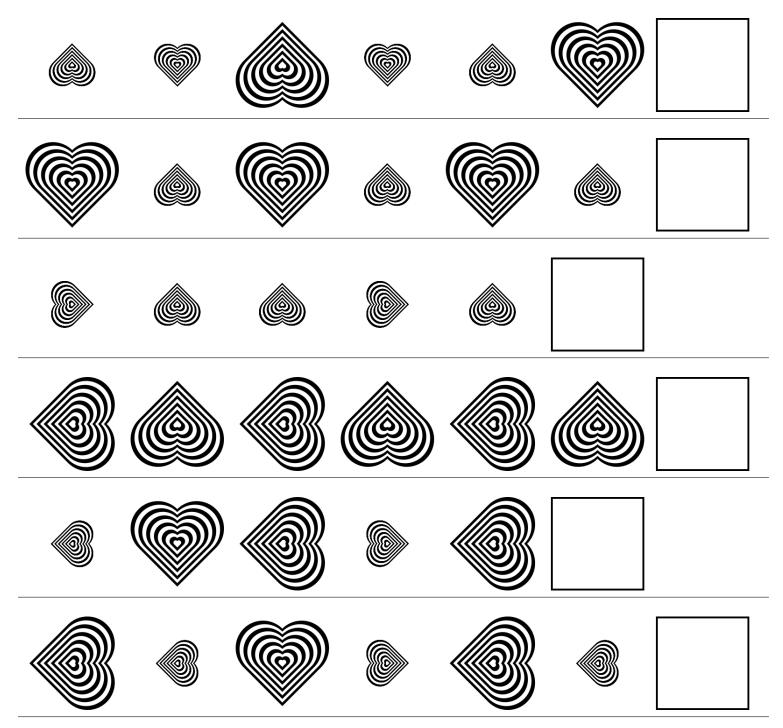

## Valentine's Day Patterns (A)



## Valentine's Day Patterns (A) Answers



## Valentine's Day Patterns (B)



## Valentine's Day Patterns (B) Answers



## Valentine's Day Patterns (C)



# Valentine's Day Patterns (C) Answers



## Valentine's Day Patterns (D)



## Valentine's Day Patterns (D) Answers



## Valentine's Day Patterns (E)



## Valentine's Day Patterns (E) Answers



## Valentine's Day Patterns (F)



## Valentine's Day Patterns (F) Answers



## Valentine's Day Patterns (G)



## Valentine's Day Patterns (G) Answers



## Valentine's Day Patterns (H)



## Valentine's Day Patterns (H) Answers



## Valentine's Day Patterns (I)



## Valentine's Day Patterns (I) Answers



## Valentine's Day Patterns (J)



## Valentine's Day Patterns (J) Answers