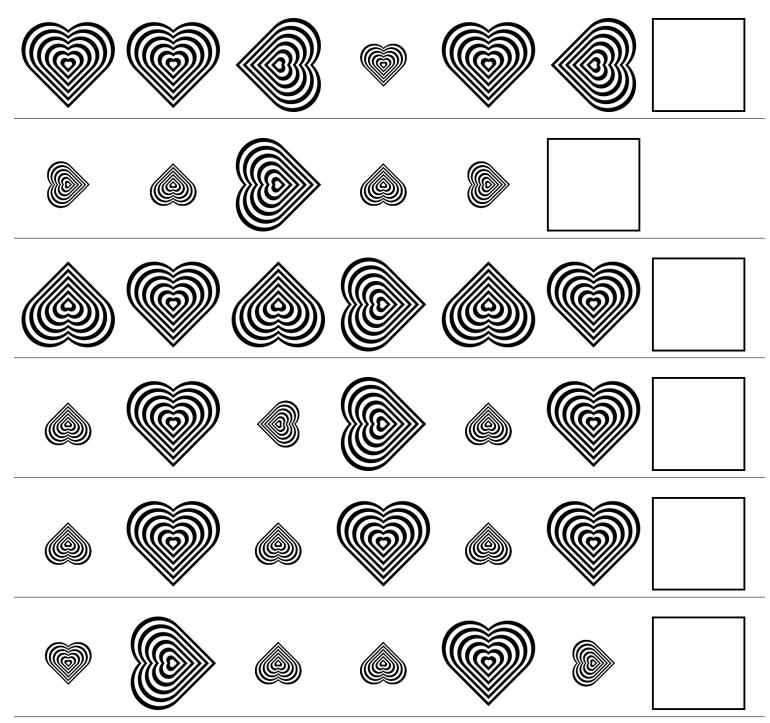

## Valentine's Day Patterns (A)



## Valentine's Day Patterns (A) Answers



## Valentine's Day Patterns (B)



## Valentine's Day Patterns (B) Answers



## Valentine's Day Patterns (C)



# Valentine's Day Patterns (C) Answers



## Valentine's Day Patterns (D)



## Valentine's Day Patterns (D) Answers



## Valentine's Day Patterns (E)



## Valentine's Day Patterns (E) Answers



## Valentine's Day Patterns (F)



## Valentine's Day Patterns (F) Answers



## Valentine's Day Patterns (G)



## Valentine's Day Patterns (G) Answers



## Valentine's Day Patterns (H)



## Valentine's Day Patterns (H) Answers



## Valentine's Day Patterns (I)



## Valentine's Day Patterns (I) Answers



## Valentine's Day Patterns (J)



## Valentine's Day Patterns (J) Answers