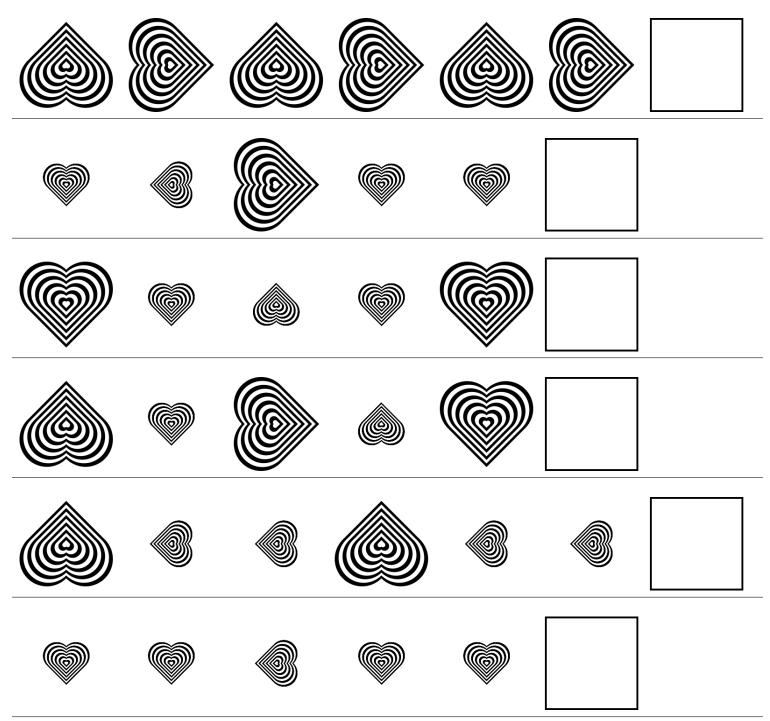

## Valentine's Day Patterns (A)



## Valentine's Day Patterns (A) Answers



## Valentine's Day Patterns (B)



## Valentine's Day Patterns (B) Answers



## Valentine's Day Patterns (C)



# Valentine's Day Patterns (C) Answers



## Valentine's Day Patterns (D)



## Valentine's Day Patterns (D) Answers



## Valentine's Day Patterns (E)



## Valentine's Day Patterns (E) Answers



## Valentine's Day Patterns (F)



## Valentine's Day Patterns (F) Answers



## Valentine's Day Patterns (G)



## Valentine's Day Patterns (G) Answers



## Valentine's Day Patterns (H)



## Valentine's Day Patterns (H) Answers



## Valentine's Day Patterns (I)



## Valentine's Day Patterns (I) Answers



## Valentine's Day Patterns (J)



## Valentine's Day Patterns (J) Answers