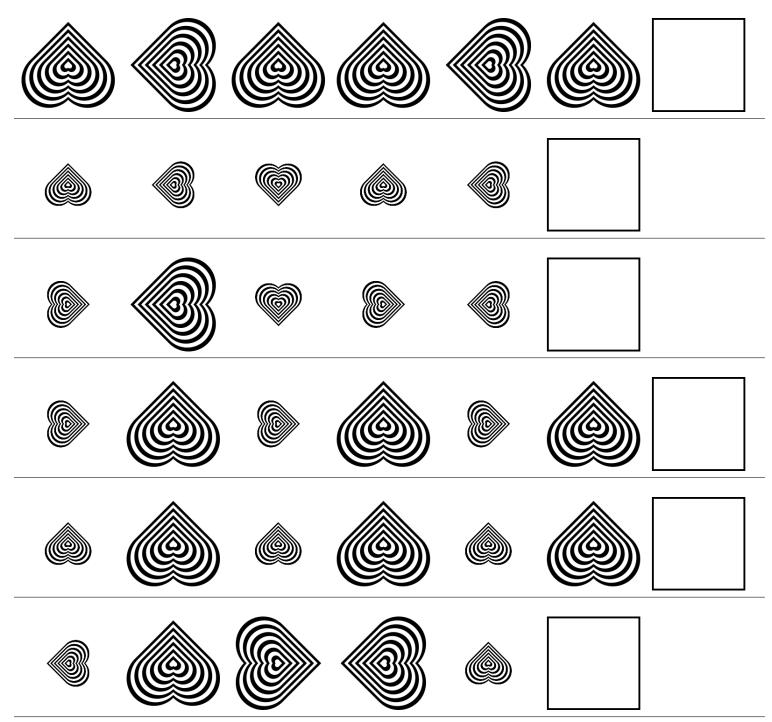

## Valentine's Day Patterns (A)



## Valentine's Day Patterns (A) Answers



## Valentine's Day Patterns (B)



## Valentine's Day Patterns (B) Answers



## Valentine's Day Patterns (C)



# Valentine's Day Patterns (C) Answers



## Valentine's Day Patterns (D)



## Valentine's Day Patterns (D) Answers



## Valentine's Day Patterns (E)



## Valentine's Day Patterns (E) Answers



## Valentine's Day Patterns (F)



## Valentine's Day Patterns (F) Answers



## Valentine's Day Patterns (G)



## Valentine's Day Patterns (G) Answers



## Valentine's Day Patterns (H)



## Valentine's Day Patterns (H) Answers



## Valentine's Day Patterns (I)



## Valentine's Day Patterns (I) Answers



## Valentine's Day Patterns (J)



## Valentine's Day Patterns (J) Answers