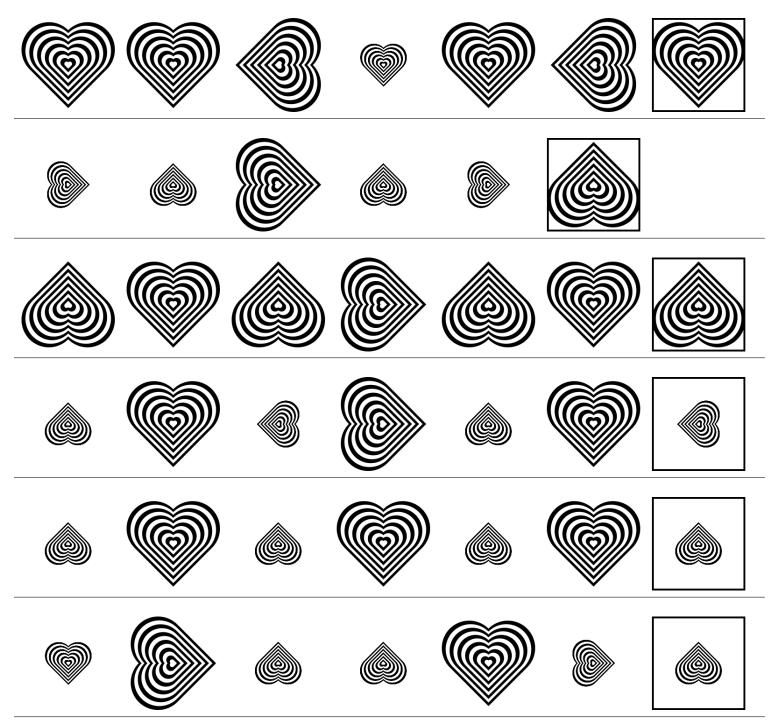

## Valentine's Day Patterns (A)



## Valentine's Day Patterns (A) Answers



## Valentine's Day Patterns (B)



## Valentine's Day Patterns (B) Answers



## Valentine's Day Patterns (C)



# Valentine's Day Patterns (C) Answers



## Valentine's Day Patterns (D)



## Valentine's Day Patterns (D) Answers



## Valentine's Day Patterns (E)



## Valentine's Day Patterns (E) Answers



## Valentine's Day Patterns (F)



## Valentine's Day Patterns (F) Answers



## Valentine's Day Patterns (G)



## Valentine's Day Patterns (G) Answers



## Valentine's Day Patterns (H)



## Valentine's Day Patterns (H) Answers



## Valentine's Day Patterns (I)



## Valentine's Day Patterns (I) Answers



## Valentine's Day Patterns (J)



## Valentine's Day Patterns (J) Answers