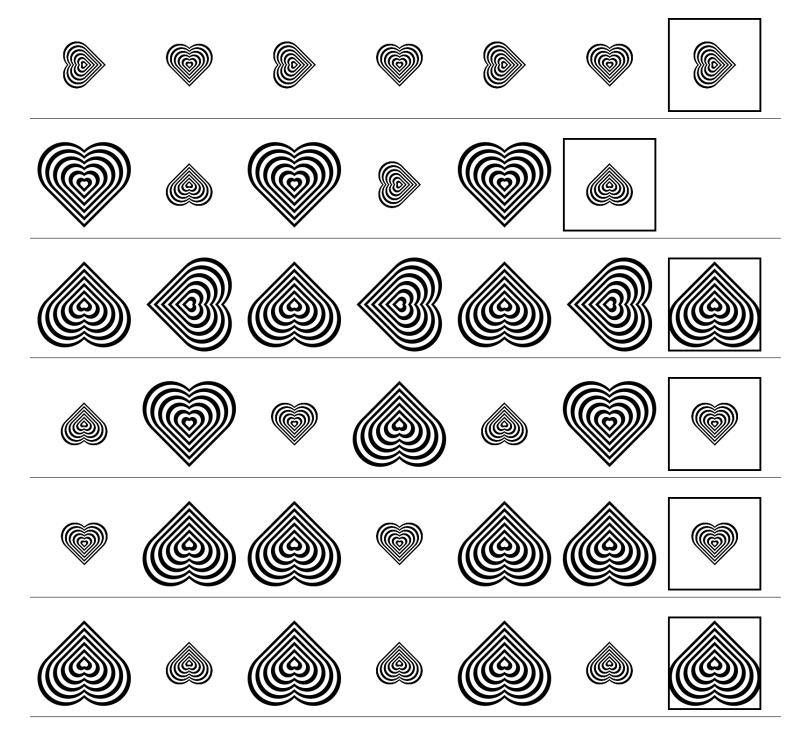

## Valentine's Day Patterns (A)



## Valentine's Day Patterns (A) Answers



## Valentine's Day Patterns (B)



## Valentine's Day Patterns (B) Answers



## Valentine's Day Patterns (C)



# Valentine's Day Patterns (C) Answers



## Valentine's Day Patterns (D)



## Valentine's Day Patterns (D) Answers



## Valentine's Day Patterns (E)



## Valentine's Day Patterns (E) Answers



## Valentine's Day Patterns (F)



## Valentine's Day Patterns (F) Answers



## Valentine's Day Patterns (G)



## Valentine's Day Patterns (G) Answers



## Valentine's Day Patterns (H)



## Valentine's Day Patterns (H) Answers



## Valentine's Day Patterns (I)



## Valentine's Day Patterns (I) Answers



## Valentine's Day Patterns (J)



## Valentine's Day Patterns (J) Answers