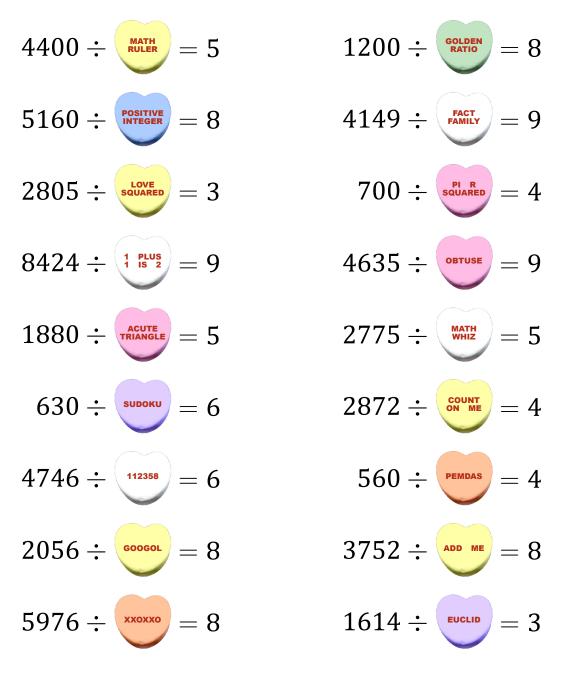

# Math Hearts Division (C) Answers

Name:

Date:

What is the value of each math heart?

# Now calculate the answers to these questions.