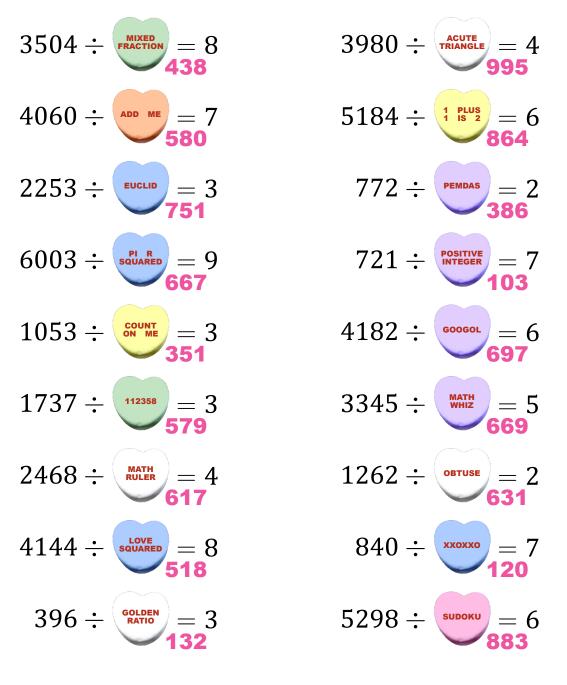

# Math Hearts Division (G) Answers

Name:

Date:

What is the value of each math heart?

Date:

What is the value of each math heart?

# Now calculate the answers to these questions.

Date:

What is the value of each math heart?

Date:

What is the value of each math heart?

# Math Hearts Division (I) Answers

Name:

Date:

What is the value of each math heart?

Date:

What is the value of each math heart?

Date:

What is the value of each math heart?

# Now calculate the answers to these questions.