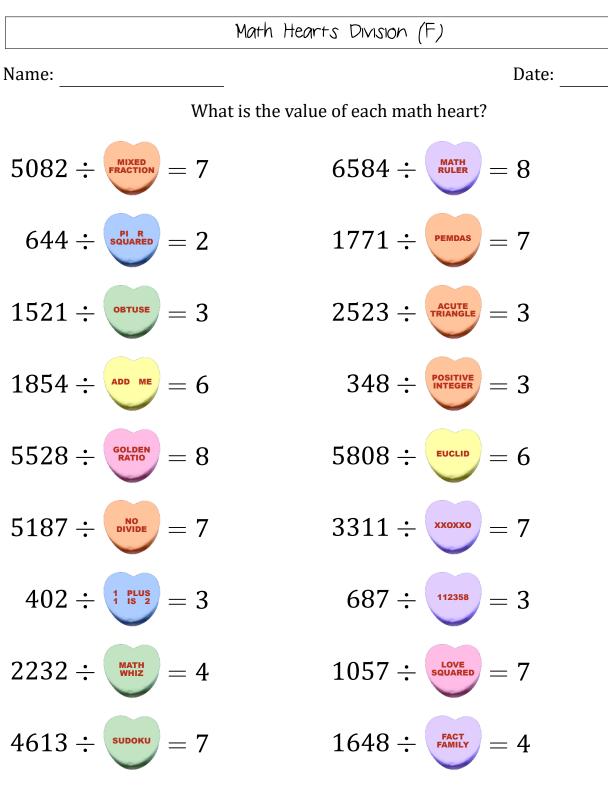

# Math Hearts Division (G) Answers

Name:

Date:

What is the value of each math heart?

Date:

What is the value of each math heart?