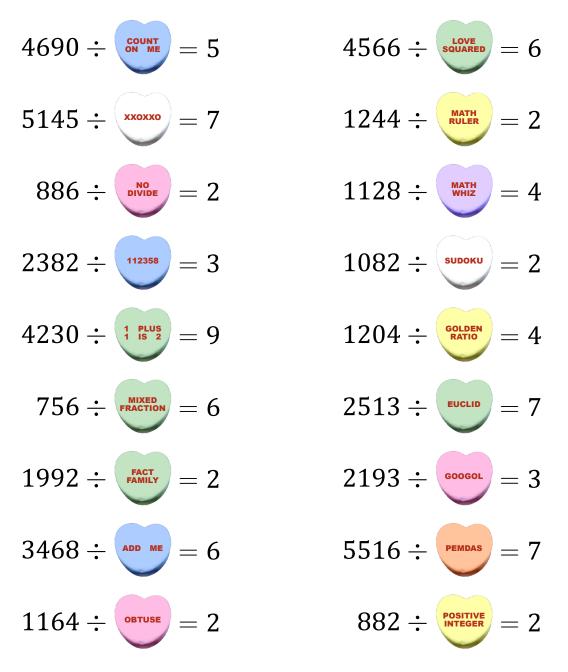

# Math Hearts Division (G) Answers

Name:

Date:

What is the value of each math heart?

Date:

What is the value of each math heart?