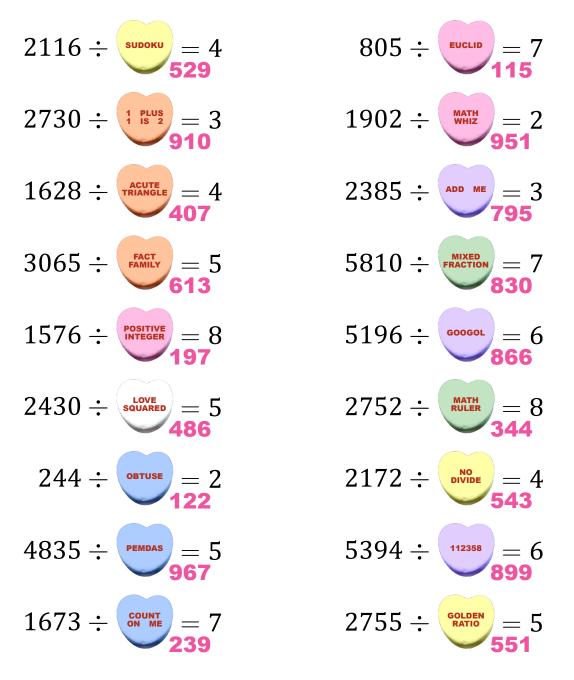

# Math Hearts Division (C) Answers

Name:

Date:

What is the value of each math heart?