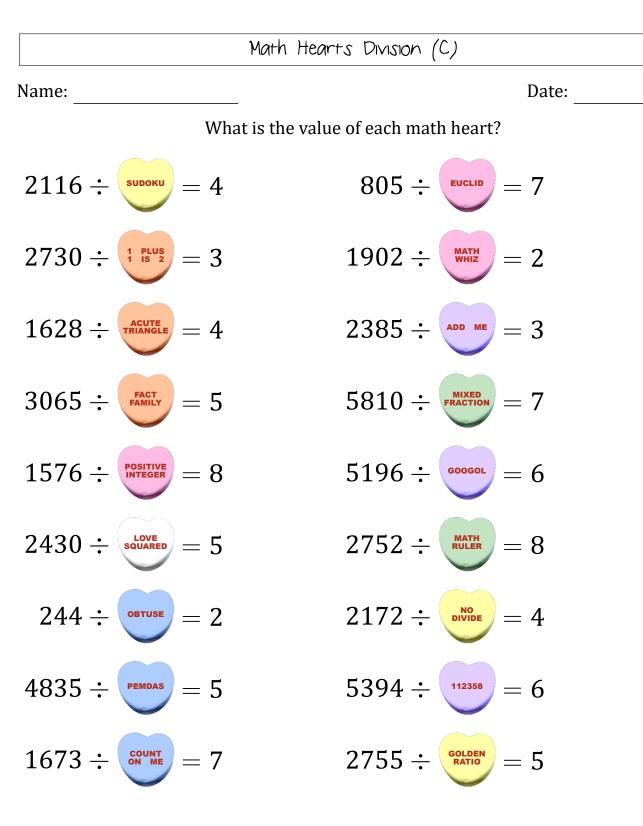

# Math Hearts Division (C) Answers

Name:

Date:

What is the value of each math heart?