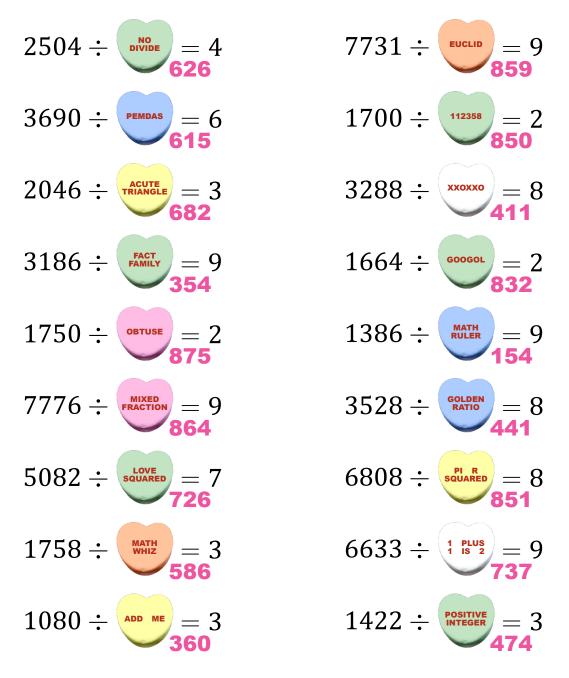

# Math Hearts Division (C) Answers

Name:

Date:

What is the value of each math heart?