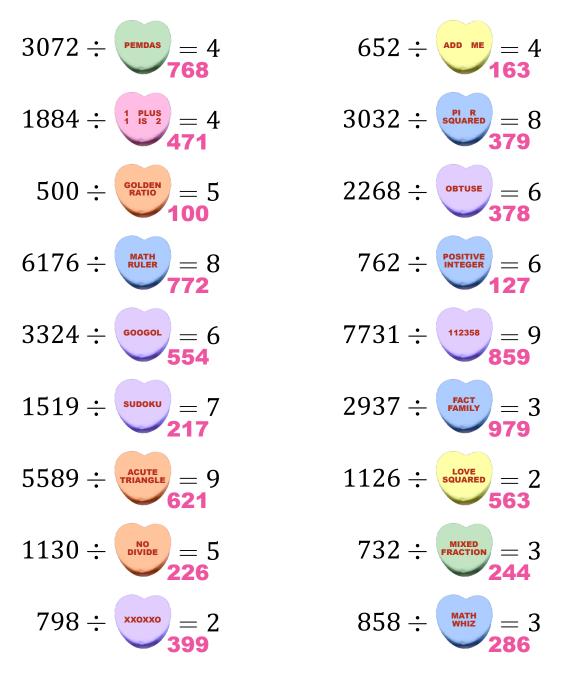

# Math Hearts Division (C) Answers

Name:

Date:

What is the value of each math heart?