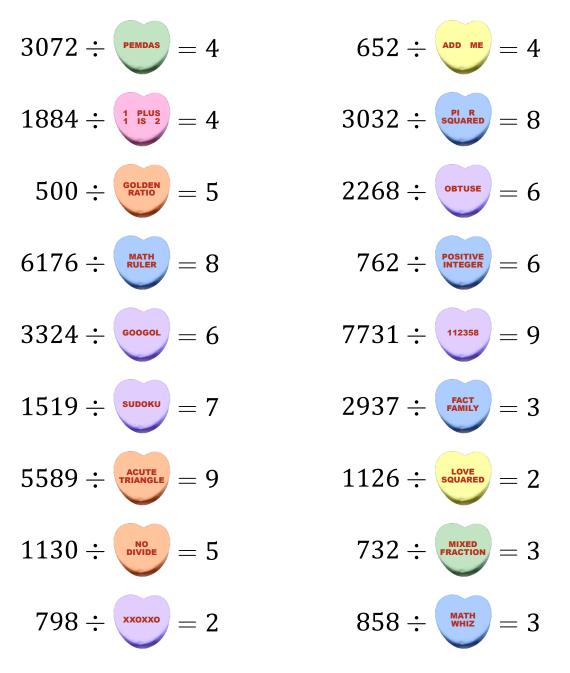

# Now calculate the answers to these questions.

Date:

What is the value of each math heart?

Date:

What is the value of each math heart?

Date:

What is the value of each math heart?

Date: