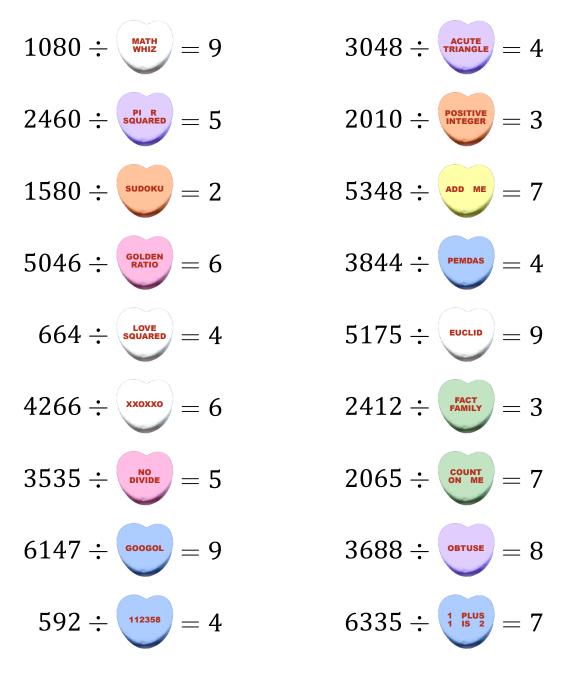

# Math Hearts Division (G) Answers

Name:

Date:

What is the value of each math heart?

Date:

What is the value of each math heart?