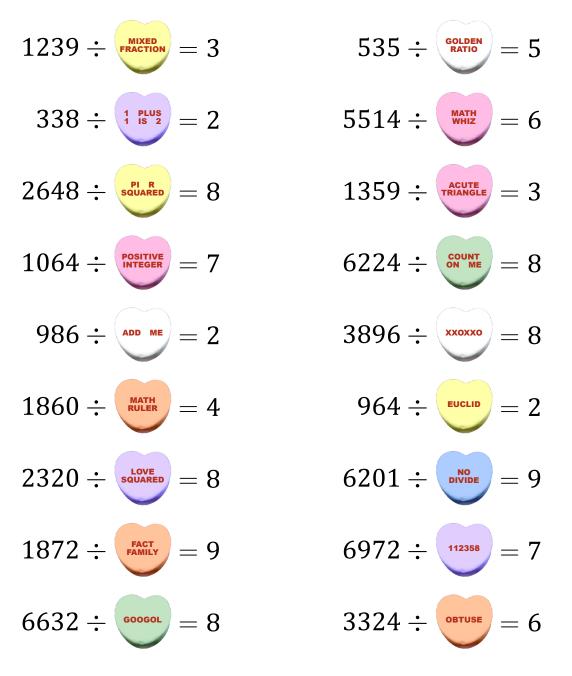

Date:

What is the value of each math heart?

Date:

What is the value of each math heart?

Date:

What is the value of each math heart?

Date:

What is the value of each math heart?

# Now calculate the answers to these questions.