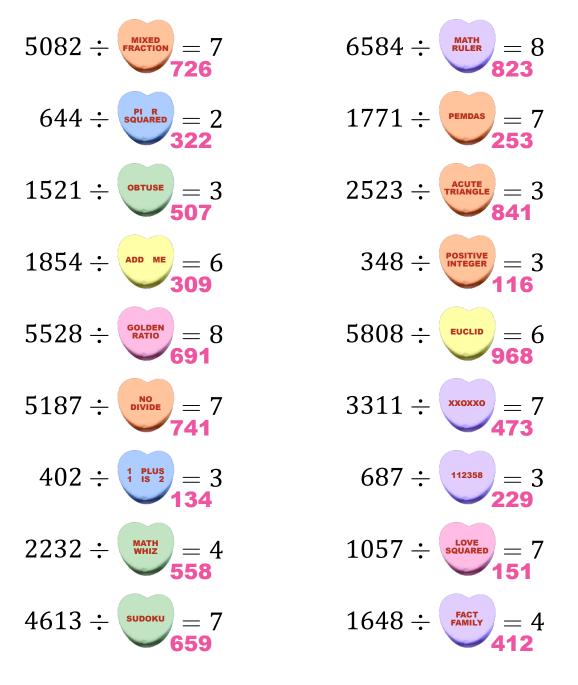

# Math Hearts Division (C) Answers

Name:

Date:

What is the value of each math heart?