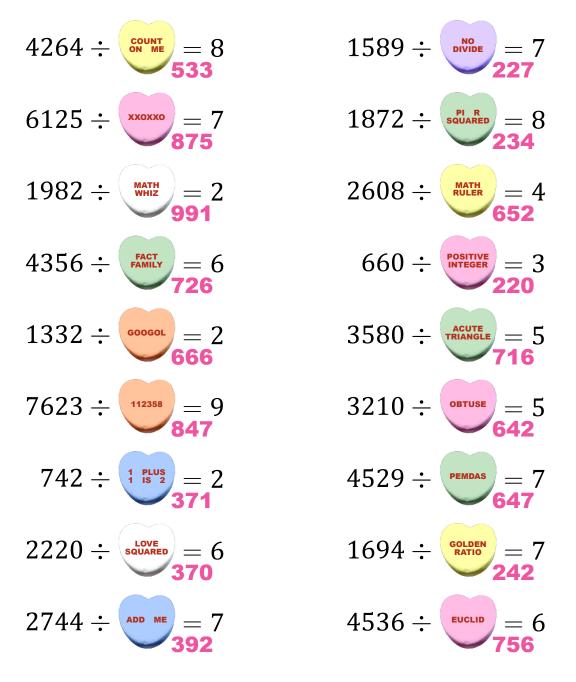

# Math Hearts Division (C) Answers

Name:

Date:

What is the value of each math heart?