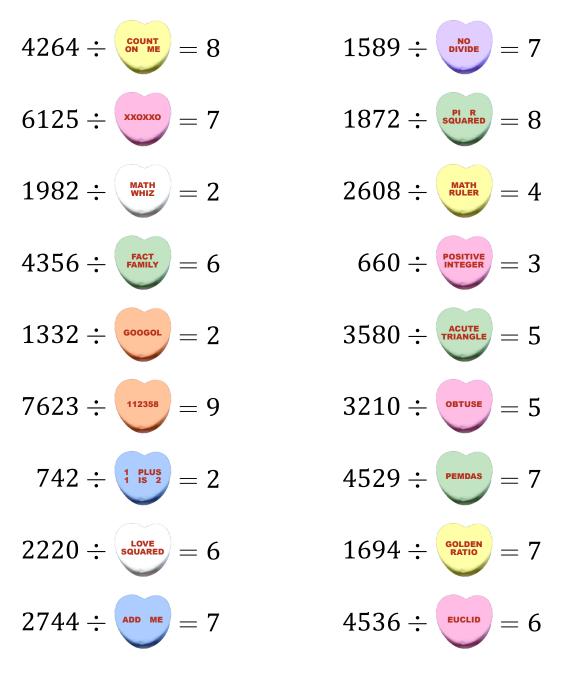

# Math Hearts Division (I) Answers

Name:

Date:

What is the value of each math heart?

Date:

What is the value of each math heart?

Date:

What is the value of each math heart?