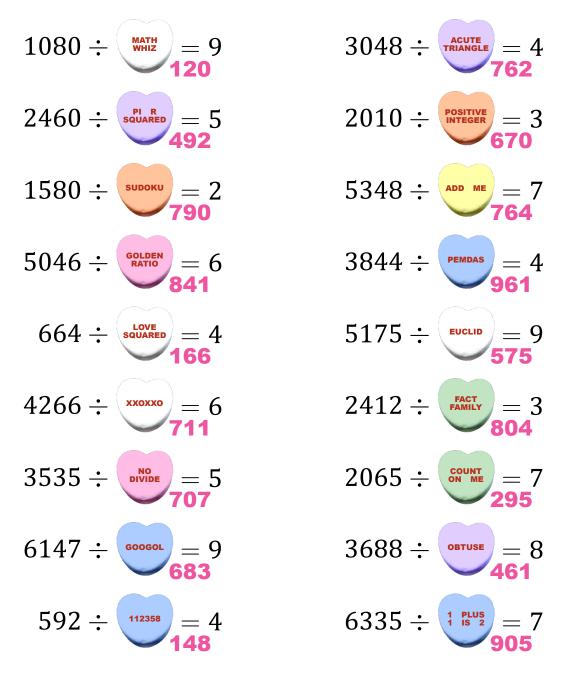

# Math Hearts Division (C) Answers

Name:

Date:

What is the value of each math heart?

What is the value of each math heart?