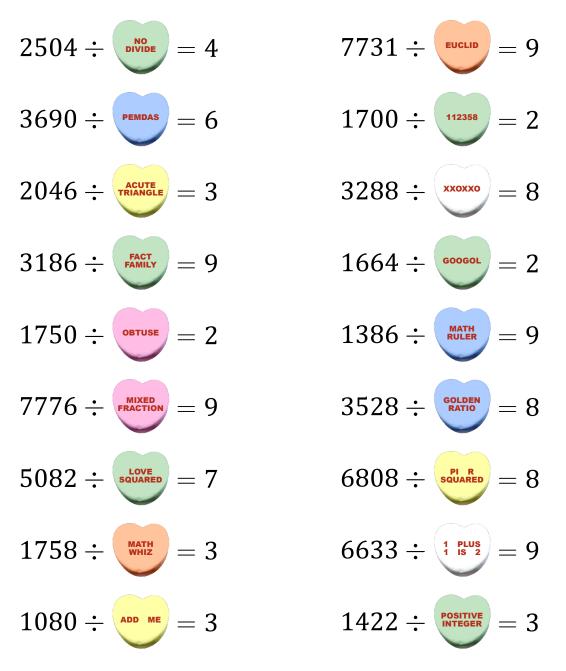

# Math Hearts Division (G) Answers

Name:

Date:

What is the value of each math heart?

Date:

What is the value of each math heart?