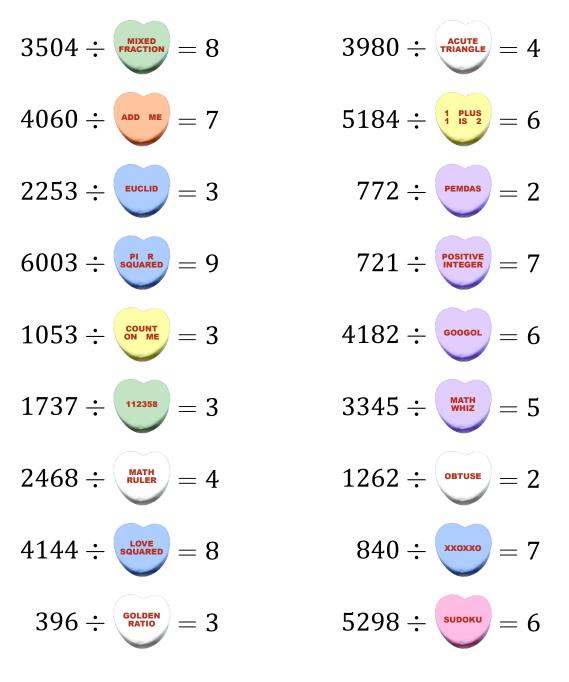

Date:

What is the value of each math heart?

Date:

What is the value of each math heart?

Date:

What is the value of each math heart?

Date:

What is the value of each math heart?

# Now calculate the answers to these questions.

# Math Hearts Division (C) Answers

Name:

Date:

What is the value of each math heart?

# Now calculate the answers to these questions.

Date:

What is the value of each math heart?

Date:

What is the value of each math heart?

# Now calculate the answers to these questions.

Date:

What is the value of each math heart?

Date:

What is the value of each math heart?

Date:

What is the value of each math heart?

Date:

What is the value of each math heart?