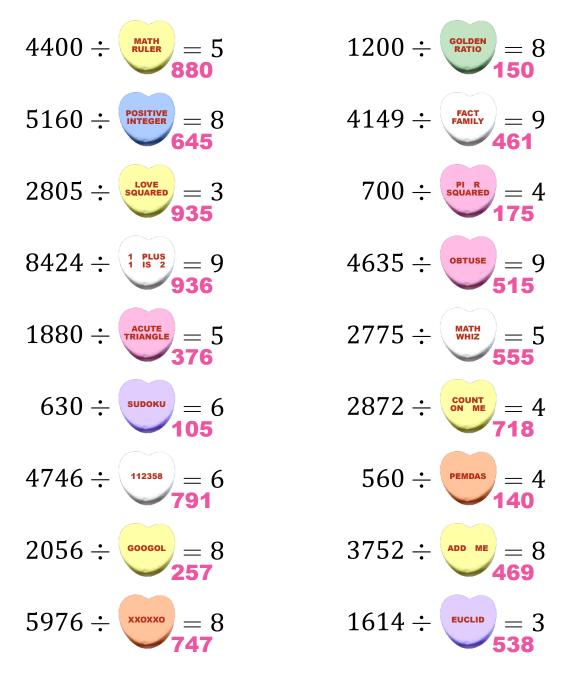

# Math Hearts Division (C) Answers

Name:

Date:

What is the value of each math heart?

# Now calculate the answers to these questions.