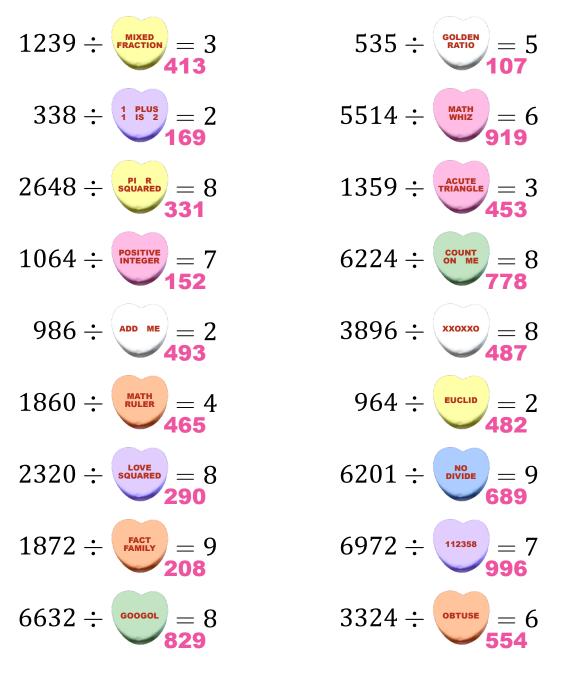

# Math Hearts Division (C) Answers

Name:

Date:

What is the value of each math heart?