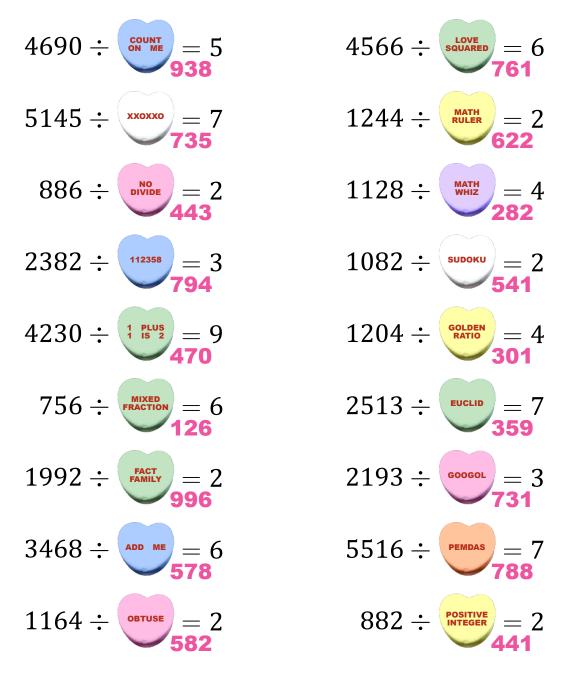

# Math Hearts Division (C) Answers

Name:

Date:

What is the value of each math heart?