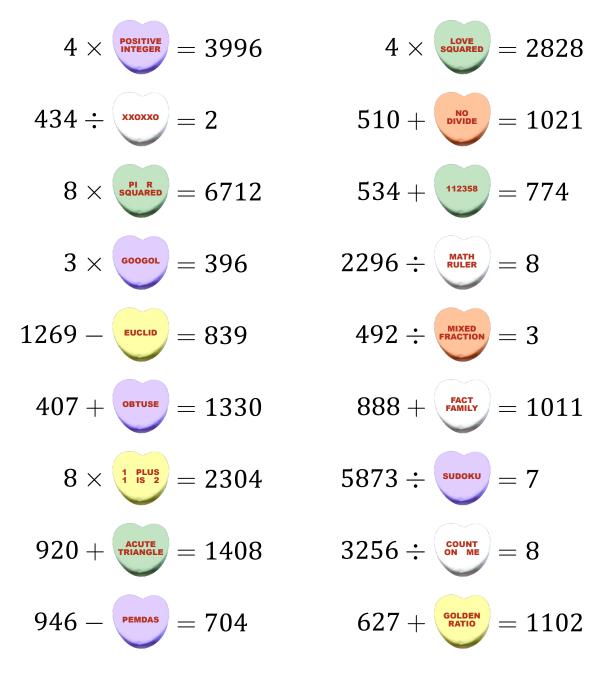

## Name:

Date:

What is the value of each math heart?

## Now calculate the answers to these questions.

| What is the value of each math heart?        |                                                                                                                                                                                                          |          |                       |
|----------------------------------------------|----------------------------------------------------------------------------------------------------------------------------------------------------------------------------------------------------------|----------|-----------------------|
| 4 ×                                          | $\begin{array}{r} \begin{array}{r} \begin{array}{c} \\ \hline \\ \\ \hline \\ \\ \end{array} \end{array} = 3996 \\ \begin{array}{c} \\ \\ \end{array} \\ \begin{array}{c} \\ \\ \end{array} \end{array}$ | 5 4 >    | × SQUARED = 2828      |
| 434÷                                         | = 2<br>217                                                                                                                                                                                               | 510 -    | + = 1021<br>511       |
| 8 ×                                          | $\mathbf{SQUARED} = 6712$                                                                                                                                                                                | 2 534 -  | + 112358 = 774<br>240 |
| 3 ×                                          | = 396                                                                                                                                                                                                    | 2296 -   | ÷ WATH = 8<br>287     |
| 1269 —                                       | <b>EUCLID</b> = 839<br><b>430</b>                                                                                                                                                                        | 492 -    | FRACTION = 3          |
| 407 +                                        | овтизе = 1330<br><b>923</b>                                                                                                                                                                              | ) 888 -  | + FACT = 1011<br>123  |
| 8 ×                                          | $\frac{1}{1} \frac{1}{15} \frac{2}{2} = 2304$                                                                                                                                                            | 4 5873 - | ÷ sudoku = 7<br>839   |
| 920 +                                        | ACUTE = 1408<br>488                                                                                                                                                                                      | 3 3256 - |                       |
| 946 —                                        | ремдаз = 704<br>242                                                                                                                                                                                      | 627 -    | + (1102)<br>475       |
| Now calculate the answers to these questions |                                                                                                                                                                                                          |          |                       |