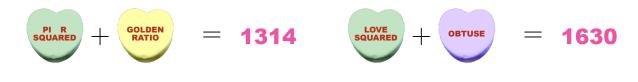

## Now calculate the answers to these questions.

| What is the value of each math heart?        |                                                                                                                                                                                                          |          |                       |
|----------------------------------------------|----------------------------------------------------------------------------------------------------------------------------------------------------------------------------------------------------------|----------|-----------------------|
| 4 ×                                          | $\begin{array}{r} \begin{array}{r} \begin{array}{c} \\ \hline \\ \\ \hline \\ \\ \end{array} \end{array} = 3996 \\ \begin{array}{c} \\ \\ \end{array} \\ \begin{array}{c} \\ \\ \end{array} \end{array}$ | 5 4 >    | × SQUARED = 2828      |
| 434÷                                         | = 2<br>217                                                                                                                                                                                               | 510 -    | + = 1021<br>511       |
| 8 ×                                          | $\mathbf{SQUARED} = 6712$                                                                                                                                                                                | 2 534 -  | + 112358 = 774<br>240 |
| 3 ×                                          | = 396                                                                                                                                                                                                    | 2296 -   | ÷ WATH = 8<br>287     |
| 1269 —                                       | <b>EUCLID</b> = 839<br><b>430</b>                                                                                                                                                                        | 492 -    | FRACTION = 3          |
| 407 +                                        | овтизе = 1330<br><b>923</b>                                                                                                                                                                              | ) 888 -  | + FACT = 1011<br>123  |
| 8 ×                                          | $\frac{1}{1} \frac{1}{15} \frac{2}{2} = 2304$                                                                                                                                                            | 4 5873 - | ÷ sudoku = 7<br>839   |
| 920 +                                        | ACUTE = 1408<br>488                                                                                                                                                                                      | 3 3256 - |                       |
| 946 —                                        | ремдаз = 704<br>242                                                                                                                                                                                      | 627 -    | + (1102)<br>475       |
| Now calculate the answers to these questions |                                                                                                                                                                                                          |          |                       |