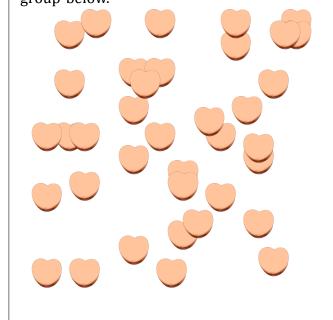

3. There are \_\_\_\_\_ green hearts in the group below.

4. There are \_\_\_\_\_ orange hearts in the group below.

3. There are <u>4</u> green hearts in the group below.

4. There are <u>37</u> orange hearts in the group below.