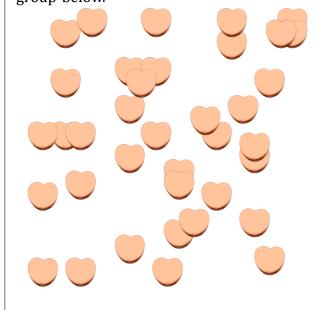

3. There are \_\_\_\_\_ green hearts in the group below.

4. There are \_\_\_\_\_ orange hearts in the group below.

3. There are <u>4</u> green hearts in the group below.

4. There are <u>37</u> orange hearts in the group below.