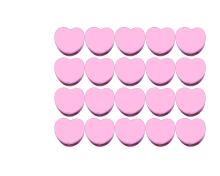

## Counting Candy Hearts (E)

Name: \_\_\_\_\_

Date: \_\_\_\_

Count how many candy hearts there are in each group.

1. There are \_\_\_\_\_ pink hearts in the group below.

2. There are \_\_\_\_\_ blue hearts in the group below.

## Counting Candy Hearts (E) Answers

Name:

Date:

Count how many candy hearts there are in each group.

1. There are <u>20</u> pink hearts in the group below.

2. There are <u>5</u> blue hearts in the group below.