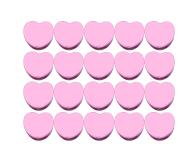

## Counting Candy Hearts (E)

Name: \_\_\_\_\_

Date: \_\_\_\_

Count how many candy hearts there are in each group.

1. There are \_\_\_\_\_ pink hearts in the group below.

2. There are \_\_\_\_\_ blue hearts in the group below.

## Counting Candy Hearts (E) Answers

Name:

Date:

Count how many candy hearts there are in each group.

1. There are <u>20</u> pink hearts in the group below.

2. There are <u>5</u> blue hearts in the group below.