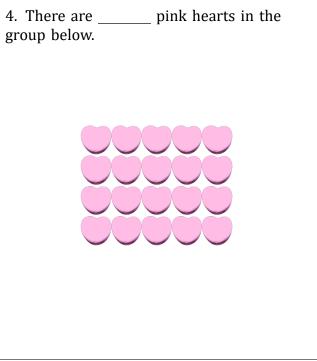

| Counting Candy Hearts (B)                     |                                                |
|-----------------------------------------------|------------------------------------------------|
| Name:                                         | Date:                                          |
| Count how many candy he                       | arts there are in each group.                  |
| 1. There are blue hearts in the group below.  | 2. There are orange hearts in the group below. |
| 3. There are green hearts in the group below. | 4. There are pink hearts in the group below.   |





## Counting Candy Hearts (B) Answers

Name:

Date: \_\_\_\_

Count how many candy hearts there are in each group.

1. There are <u>12</u> blue hearts in the group below.







3. There are <u>15</u> green hearts in the group below.



4. There are <u>20</u> pink hearts in the group below.