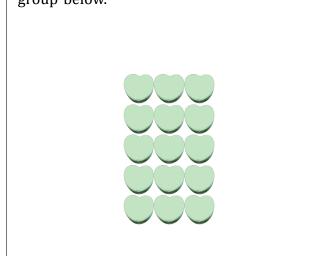

## Counting Candy Hearts (B) Answers

Name:

Date: \_\_\_\_

Count how many candy hearts there are in each group.

1. There are <u>12</u> blue hearts in the group below.

3. There are <u>15</u> green hearts in the group below.