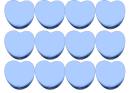

| Counting Candy Hearts (B)                     |                                                |
|-----------------------------------------------|------------------------------------------------|
| Name:                                         | Date:                                          |
| Count how many candy he                       | arts there are in each group.                  |
| 1. There are blue hearts in the group below.  | 2. There are orange hearts in the group below. |
| 3. There are green hearts in the group below. | 4. There are pink hearts in the group below.   |

## Counting Candy Hearts (B) Answers

Name:

Date: \_\_\_\_

Count how many candy hearts there are in each group.

1. There are <u>12</u> blue hearts in the group below.

3. There are <u>15</u> green hearts in the group below.