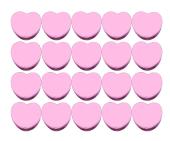

|
|-----------------------------------------------|------------------------------------------------|
| Name:                                         | Date:                                          |
| Count how many candy he                       | arts there are in each group.                  |
| 1. There are blue hearts in the group below.  | 2. There are orange hearts in the group below. |
| 3. There are green hearts in the group below. | 4. There are pink hearts in the group below.   |





## Counting Candy Hearts (B) Answers

Name:

Date: \_\_\_\_

Count how many candy hearts there are in each group.

1. There are <u>12</u> blue hearts in the group below.







3. There are <u>15</u> green hearts in the group below.



4. There are <u>20</u> pink hearts in the group below.