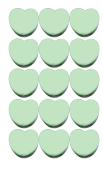

| Counting Candy Hearts (B)                     |                                                |
|-----------------------------------------------|------------------------------------------------|
| Name:                                         | Date:                                          |
| Count how many candy he                       | arts there are in each group.                  |
| 1. There are blue hearts in the group below.  | 2. There are orange hearts in the group below. |
| 3. There are green hearts in the group below. | 4. There are pink hearts in the group below.   |

## Counting Candy Hearts (B) Answers

Name:

Date: \_\_\_\_

Count how many candy hearts there are in each group.

1. There are <u>12</u> blue hearts in the group below.

3. There are <u>15</u> green hearts in the group below.