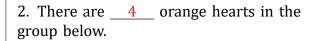

| Counting Candy Hearts (B)                     |                                                |
|-----------------------------------------------|------------------------------------------------|
| Name:                                         | Date:                                          |
| Count how many candy he                       | arts there are in each group.                  |
| 1. There are blue hearts in the group below.  | 2. There are orange hearts in the group below. |
| 3. There are green hearts in the group below. | 4. There are pink hearts in the group below.   |