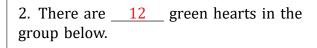

## Counting Candy Hearts (E) Answers

| Name: |  |  |
|-------|--|--|

Date:

Count how many candy hearts there are in each group.

1. There are <u>4</u> blue hearts in the group below.

3. There are <u>12</u> orange hearts in the group below.