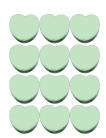

## Counting Candy Hearts (E) Answers

| Name: |  |  |
|-------|--|--|

Date:

Count how many candy hearts there are in each group.

1. There are <u>4</u> blue hearts in the group below.

3. There are <u>12</u> orange hearts in the group below.