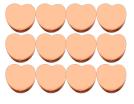

hearts there are in each group. |                                               |  |  |  |
| 1. There are blue hearts in the group below.         | 2. There are green hearts in the group below. |  |  |  |
|                                                      |                                               |  |  |  |
| 3. There are orange hearts in the group below.       | 4. There are pink hearts in the group below.  |  |  |  |
|                                                      |                                               |  |  |  |

## Counting Candy Hearts (E) Answers

| Name: |  |  |
|-------|--|--|

Date:

Count how many candy hearts there are in each group.

1. There are <u>4</u> blue hearts in the group below.







3. There are <u>12</u> orange hearts in the group below.



4. There are <u>25</u> pink hearts in the group below.