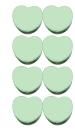

3. There are \_\_\_\_\_ blue hearts in the group below.

4. There are \_\_\_\_\_ green hearts in the group below.

3. There are <u>25</u> blue hearts in the group below.

4. There are <u>8</u> green hearts in the group below.