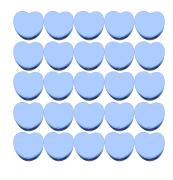

3. There are \_\_\_\_\_ blue hearts in the group below.

4. There are \_\_\_\_\_ green hearts in the group below.

3. There are <u>25</u> blue hearts in the group below.

4. There are <u>8</u> green hearts in the group below.