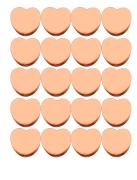

3. There are \_\_\_\_\_ orange hearts in the group below.

4. There are \_\_\_\_\_ green hearts in the group below.

3. There are <u>20</u> orange hearts in the group below.

4. There are <u>6</u> green hearts in the group below.