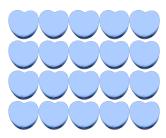

## Counting Candy Hearts (H)

| Name: | Date: |
|-------|-------|

Count how many candy hearts there are in each group.

1. There are \_\_\_\_\_ blue hearts in the group below.

2. There are \_\_\_\_\_ pink hearts in the group below.

## Counting Candy Hearts (H) Answers

Name:

Date:

Count how many candy hearts there are in each group.

1. There are <u>20</u> blue hearts in the group below.

2. There are <u>6</u> pink hearts in the group below.