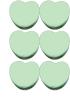

3. There are \_\_\_\_\_ orange hearts in the group below.

4. There are \_\_\_\_\_ green hearts in the group below.

3. There are <u>20</u> orange hearts in the group below.

4. There are <u>6</u> green hearts in the group below.