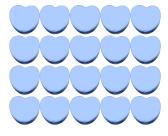

## Counting Candy Hearts (H)

| Name: | Date: |
|-------|-------|

Count how many candy hearts there are in each group.

1. There are \_\_\_\_\_ blue hearts in the group below.

2. There are \_\_\_\_\_ pink hearts in the group below.

## Counting Candy Hearts (H) Answers

Name:

Date:

Count how many candy hearts there are in each group.

1. There are <u>20</u> blue hearts in the group below.

2. There are <u>6</u> pink hearts in the group below.