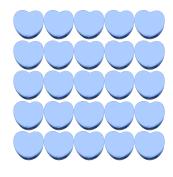

3. There are <u>8</u> orange hearts in the group below.

4. There are <u>25</u> blue hearts in the group below.