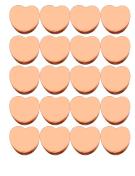

# Counting Candy Hearts (A) Answers

Name:

Date:

Count how many candy hearts there are in each group.

1. There are <u>15</u> orange hearts in the group below.

2. There are <u>15</u> green hearts in the group below.

3. There are <u>8</u> pink hearts in the group below.

4. There are <u>8</u> blue hearts in the group below.