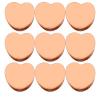

# Counting Candy Hearts (A) Answers

Name:

Date:

Count how many candy hearts there are in each group.

1. There are <u>15</u> orange hearts in the group below.

2. There are <u>15</u> green hearts in the group below.