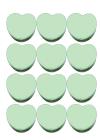

# Counting Candy Hearts (B) Answers

Name:

Date: \_\_\_\_

Count how many candy hearts there are in each group.

1. There are <u>12</u> blue hearts in the group below.

3. There are <u>15</u> green hearts in the group below.