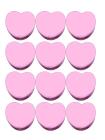

# Counting Candy Hearts (A) Answers

Name:

Date:

Count how many candy hearts there are in each group.

1. There are <u>15</u> orange hearts in the group below.

2. There are <u>15</u> green hearts in the group below.

3. There are <u>8</u> pink hearts in the group below.

4. There are <u>8</u> blue hearts in the group below.