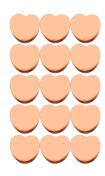

# Counting Candy Hearts (A) Answers

Name:

Date:

Count how many candy hearts there are in each group.

1. There are <u>15</u> orange hearts in the group below.

2. There are <u>15</u> green hearts in the group below.