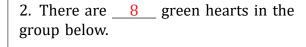

# Counting Candy Hearts (A) Answers

Name:

Date:

Count how many candy hearts there are in each group.

1. There are <u>15</u> orange hearts in the group below.

2. There are <u>15</u> green hearts in the group below.