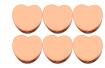

3. There are <u>15</u> green hearts in the group below.

4. There are <u>6</u> orange hearts in the group below.