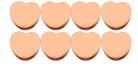

3. There are <u>15</u> green hearts in the group below.

4. There are <u>6</u> orange hearts in the group below.