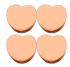

## Counting Candy Hearts (E) Answers

| Name: |  |  |
|-------|--|--|
|       |  |  |

Date:

Count how many candy hearts there are in each group.

1. There are <u>4</u> blue hearts in the group below.

3. There are <u>12</u> orange hearts in the group below.