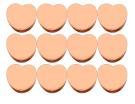

# Counting Candy Hearts (9) Answers

| Name: |  |  |
|-------|--|--|
|       |  |  |

Date:

Count how many candy hearts there are in each group.

1. There are \_\_\_9\_\_ orange hearts in the group below.

3. There are \_\_\_\_10\_\_ blue hearts in the group below.