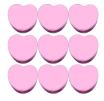

## Counting Candy Hearts (E) Answers

| Name: |  |  |
|-------|--|--|
|       |  |  |

Date:

Count how many candy hearts there are in each group.

1. There are <u>4</u> blue hearts in the group below.

3. There are <u>12</u> orange hearts in the group below.

4. There are <u>25</u> pink hearts in the group below.