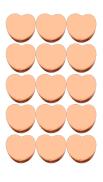

# Counting Candy Hearts (A) Answers

Name:

Date:

Count how many candy hearts there are in each group.

1. There are <u>15</u> orange hearts in the group below.

2. There are <u>15</u> green hearts in the group below.