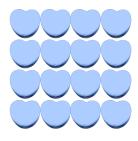

# Counting Candy Hearts (A) Answers

Name:

Date:

Count how many candy hearts there are in each group.

1. There are <u>15</u> orange hearts in the group below.

2. There are <u>15</u> green hearts in the group below.