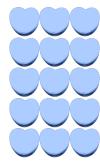

3. There are <u>8</u> pink hearts in the group below.

4. There are <u>8</u> blue hearts in the group below.