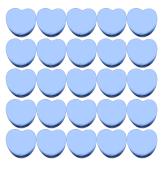

3. There are <u>8</u> orange hearts in the group below.

4. There are <u>25</u> blue hearts in the group below.