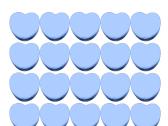

# Counting Candy Hearts (B) Answers

Name:

Date: \_\_\_\_

Count how many candy hearts there are in each group.

1. There are <u>12</u> blue hearts in the group below.

3. There are <u>15</u> green hearts in the group below.

4. There are <u>20</u> pink hearts in the group below.