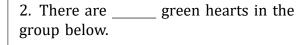

1. There are \_\_\_\_\_ orange hearts in the group below.

2. There are \_\_\_\_\_ green hearts in the group below.

3. There are \_\_\_\_\_ pink hearts in the group below.

4. There are \_\_\_\_\_ blue hearts in the group below.