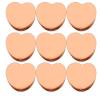

1. There are \_\_\_\_\_ orange hearts in the group below.

2. There are \_\_\_\_\_ green hearts in the group below.

3. There are \_\_\_\_\_ pink hearts in the group below.

4. There are \_\_\_\_\_ blue hearts in the group below.