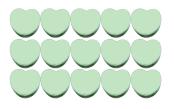

# Counting Candy Hearts (A) Answers

Name:

Date:

Count how many candy hearts there are in each group.

1. There are <u>15</u> orange hearts in the group below.

2. There are <u>15</u> green hearts in the group below.