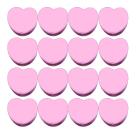

3. There are <u>8</u> pink hearts in the group below.

4. There are <u>8</u> blue hearts in the group below.