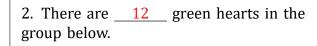

# Counting Candy Hearts (B) Answers

Name:

Date: \_\_\_\_

Count how many candy hearts there are in each group.

1. There are <u>12</u> blue hearts in the group below.

3. There are <u>15</u> green hearts in the group below.