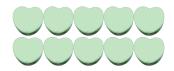

# Counting Candy Hearts (A) Answers

Name:

Date:

Count how many candy hearts there are in each group.

1. There are <u>15</u> orange hearts in the group below.

2. There are <u>15</u> green hearts in the group below.