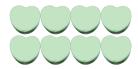

3. There are <u>8</u> pink hearts in the group below.

4. There are <u>8</u> blue hearts in the group below.