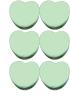

# Counting Candy Hearts (B) Answers

Name:

Date: \_\_\_\_

Count how many candy hearts there are in each group.

1. There are <u>12</u> blue hearts in the group below.

3. There are <u>15</u> green hearts in the group below.

4. There are <u>20</u> pink hearts in the group below.