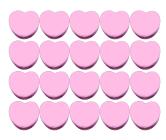

3. There are <u>8</u> pink hearts in the group below.

4. There are <u>8</u> blue hearts in the group below.