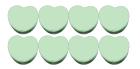

1. There are \_\_\_\_\_ orange hearts in the group below.

2. There are \_\_\_\_\_ green hearts in the group below.

3. There are \_\_\_\_\_ pink hearts in the group below.

4. There are \_\_\_\_\_ blue hearts in the group below.