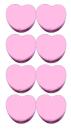

3. There are <u>8</u> pink hearts in the group below.

4. There are <u>8</u> blue hearts in the group below.