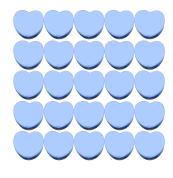

3. There are <u>8</u> orange hearts in the group below.

4. There are <u>25</u> blue hearts in the group below.