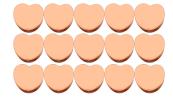

# Counting Candy Hearts (A) Answers

Name:

Date:

Count how many candy hearts there are in each group.

1. There are <u>15</u> orange hearts in the group below.

2. There are <u>15</u> green hearts in the group below.