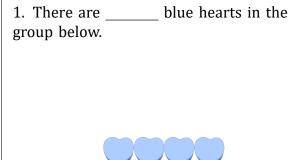

1. There are \_\_\_\_\_ orange hearts in the group below.

2. There are \_\_\_\_\_ green hearts in the group below.

3. There are \_\_\_\_\_ pink hearts in the group below.

4. There are \_\_\_\_\_ blue hearts in the group below.