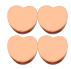

# Counting Candy Hearts (A) Answers

Name:

Date:

Count how many candy hearts there are in each group.

1. There are <u>15</u> orange hearts in the group below.

2. There are <u>15</u> green hearts in the group below.

3. There are <u>8</u> pink hearts in the group below.

4. There are <u>8</u> blue hearts in the group below.