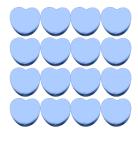

# Counting Candy Hearts (B) Answers

Name:

Date: \_\_\_\_

Count how many candy hearts there are in each group.

1. There are <u>12</u> blue hearts in the group below.

3. There are <u>15</u> green hearts in the group below.

4. There are <u>20</u> pink hearts in the group below.