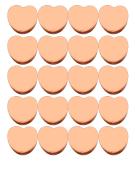

# Counting Candy Hearts (9) Answers

| Name: |  |  |
|-------|--|--|
|       |  |  |

Date:

Count how many candy hearts there are in each group.

1. There are \_\_\_9\_\_ orange hearts in the group below.

3. There are \_\_\_\_10\_\_ blue hearts in the group below.

4. There are <u>20</u> pink hearts in the group below.