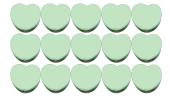

# Counting Candy Hearts (B) Answers

Name:

Date: \_\_\_\_

Count how many candy hearts there are in each group.

1. There are <u>12</u> blue hearts in the group below.

3. There are <u>15</u> green hearts in the group below.

4. There are <u>20</u> pink hearts in the group below.