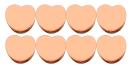

3. There are <u>15</u> green hearts in the group below.

4. There are <u>6</u> orange hearts in the group below.