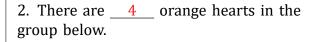

## Counting Candy Hearts (E) Answers

| Name: |  |  |
|-------|--|--|
|       |  |  |

Date:

Count how many candy hearts there are in each group.

1. There are <u>4</u> blue hearts in the group below.

3. There are <u>12</u> orange hearts in the group below.