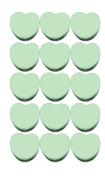

# Counting Candy Hearts (A) Answers

Name:

Date:

Count how many candy hearts there are in each group.

1. There are <u>15</u> orange hearts in the group below.

2. There are <u>15</u> green hearts in the group below.