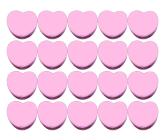

# Counting Candy Hearts (A) Answers

Name:

Date:

Count how many candy hearts there are in each group.

1. There are <u>15</u> orange hearts in the group below.

2. There are <u>15</u> green hearts in the group below.

3. There are <u>8</u> pink hearts in the group below.

4. There are <u>8</u> blue hearts in the group below.