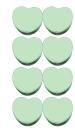

# Counting Candy Hearts (A) Answers

Name:

Date:

Count how many candy hearts there are in each group.

1. There are <u>15</u> orange hearts in the group below.

2. There are <u>15</u> green hearts in the group below.