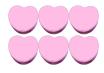

# Counting Candy Hearts (A) Answers

Name:

Date:

Count how many candy hearts there are in each group.

1. There are <u>15</u> orange hearts in the group below.

2. There are <u>15</u> green hearts in the group below.

3. There are <u>8</u> pink hearts in the group below.

4. There are <u>8</u> blue hearts in the group below.