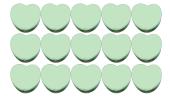

# Counting Candy Hearts (A) Answers

Name:

Date:

Count how many candy hearts there are in each group.

1. There are <u>15</u> orange hearts in the group below.

2. There are <u>15</u> green hearts in the group below.