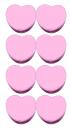

3. There are <u>8</u> pink hearts in the group below.

4. There are <u>8</u> blue hearts in the group below.