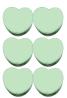

3. There are <u>8</u> pink hearts in the group below.

4. There are <u>8</u> blue hearts in the group below.