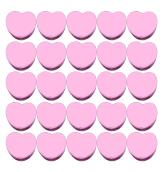

3. There are <u>8</u> pink hearts in the group below.

4. There are <u>8</u> blue hearts in the group below.