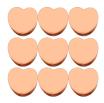

# Counting Candy Hearts (D) Answers

Name:

Date:

Count how many candy hearts there are in each group.

1. There are 9 orange hearts in the group below.

2. There are \_\_\_\_\_ blue hearts in the group below.