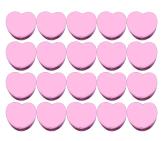

# Counting Candy Hearts (B) Answers

Name:

Date: \_\_\_\_

Count how many candy hearts there are in each group.

1. There are <u>12</u> blue hearts in the group below.

3. There are <u>15</u> green hearts in the group below.

4. There are <u>20</u> pink hearts in the group below.