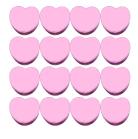

many candy hearts there are in each group.

1. There are \_\_\_\_\_ blue hearts in the group below.



2. There are \_\_\_\_\_ pink hearts in the group below.



3. There are \_\_\_\_\_ orange hearts in the group below.



4. There are \_\_\_\_\_ green hearts in the group below.



## Counting Candy Hearts (H) Answers

Name:

Date:

Count how many candy hearts there are in each group.

1. There are <u>20</u> blue hearts in the group below.



2. There are <u>6</u> pink hearts in the group below.



3. There are <u>20</u> orange hearts in the group below.



4. There are <u>6</u> green hearts in the group below.



## Counting Candy Hearts (9)

| Name: | Date: |
|-------|-------|

Count how many candy hearts there are in each group.

1. There are \_\_\_\_\_ pink hearts in the group below.



2. There are \_\_\_\_\_ green hearts in the group below.



3. There are \_\_\_\_\_ orange hearts in the group below.



4. There are \_\_\_\_\_ blue hearts in the group below.



# Counting Candy Hearts (9) Answers

Name:

Date:

Count how many candy hearts there are in each group.

1. There are <u>16</u> pink hearts in the group below.



2. There are <u>4</u> green hearts in the group below.



3. There are <u>15</u> orange hearts in the group below.



4. There are <u>15</u> blue hearts in the group below.



#### Counting Candy Hearts (9)

| Name: |              | Date:                                    |  |
|-------|--------------|------------------------------------------|--|
|       | Count how ma | ny candy hearts there are in each group. |  |









3. There are \_\_\_\_\_ b