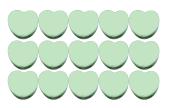

# Counting Candy Hearts (A) Answers

Name:

Date:

Count how many candy hearts there are in each group.

1. There are <u>15</u> orange hearts in the group below.

2. There are <u>15</u> green hearts in the group below.