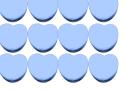

# Counting Candy Hearts (A) Answers

Name:

Date:

Count how many candy hearts there are in each group.

1. There are <u>15</u> orange hearts in the group below.

2. There are <u>15</u> green hearts in the group below.