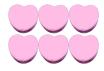

3. There are <u>8</u> pink hearts in the group below.

4. There are <u>8</u> blue hearts in the group below.