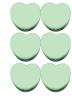

# Counting Candy Hearts (9) Answers

Name:

Date:

Count how many candy hearts there are in each group.

1. There are <u>16</u> pink hearts in the group below.

2. There are <u>4</u> green hearts in the group below.