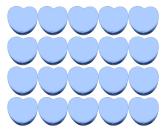

# Counting Candy Hearts (9) Answers

Name:

Date:

Count how many candy hearts there are in each group.

1. There are <u>16</u> pink hearts in the group below.

2. There are <u>4</u> green hearts in the group below.

3. There are <u>15</u> orange hearts in the group below.

4. There are <u>15</u> blue hearts in the group below.