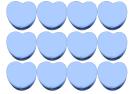

## Counting Candy Hearts (E) Answers

| Name: |  |  |
|-------|--|--|
|       |  |  |

Date:

Count how many candy hearts there are in each group.

1. There are <u>4</u> blue hearts in the group below.

3. There are <u>12</u> orange hearts in the group below.