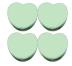

# Counting Candy Hearts (A) Answers

Name:

Date:

Count how many candy hearts there are in each group.

1. There are <u>15</u> orange hearts in the group below.

2. There are <u>15</u> green hearts in the group below.