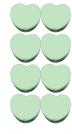

# Counting Candy Hearts (A) Answers

Name:

Date:

Count how many candy hearts there are in each group.

1. There are <u>15</u> orange hearts in the group below.

2. There are <u>15</u> green hearts in the group below.