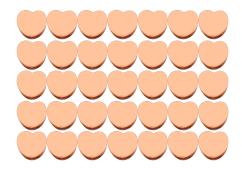

3. There are \_\_\_\_\_ green hearts in the group below.

4. There are \_\_\_\_\_ orange hearts in the group below.

3. There are <u>21</u> green hearts in the group below.

4. There are <u>35</u> orange hearts in the group below.