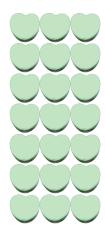

3. There are \_\_\_\_\_ green hearts in the group below.

4. There are \_\_\_\_\_ orange hearts in the group below.

3. There are <u>21</u> green hearts in the group below.

4. There are <u>35</u> orange hearts in the group below.