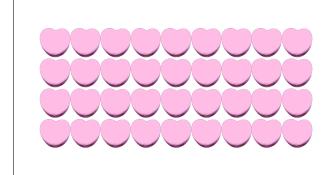

## Counting Candy Hearts (D)

| Name: | Date: |
|-------|-------|

Count how many candy hearts there are in each group.

1. There are \_\_\_\_\_ pink hearts in the group below.

2. There are \_\_\_\_\_ blue hearts in the group below.

## Counting Candy Hearts (D) Answers

Name:

Date:

Count how many candy hearts there are in each group.

1. There are <u>36</u> pink hearts in the group below.

2. There are <u>48</u> blue hearts in the group below.