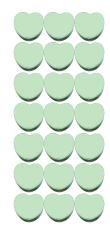

3. There are \_\_\_\_\_ green hearts in the group below.

4. There are \_\_\_\_\_ orange hearts in the group below.

3. There are <u>21</u> green hearts in the group below.

4. There are <u>35</u> orange hearts in the group below.