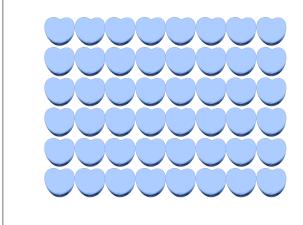

## Counting Candy Hearts (D)

| Name: | Date: |
|-------|-------|

Count how many candy hearts there are in each group.

1. There are \_\_\_\_\_ pink hearts in the group below.

2. There are \_\_\_\_\_ blue hearts in the group below.

## Counting Candy Hearts (D) Answers

Name:

Date:

Count how many candy hearts there are in each group.

1. There are <u>36</u> pink hearts in the group below.

2. There are <u>48</u> blue hearts in the group below.