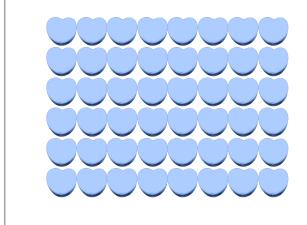

## Counting Candy Hearts (D)

| Name: | Date: |
|-------|-------|

Count how many candy hearts there are in each group.

1. There are \_\_\_\_\_ pink hearts in the group below.

2. There are \_\_\_\_\_ blue hearts in the group below.

## Counting Candy Hearts (D) Answers

Name:

Date:

Count how many candy hearts there are in each group.

1. There are <u>36</u> pink hearts in the group below.

2. There are <u>48</u> blue hearts in the group below.