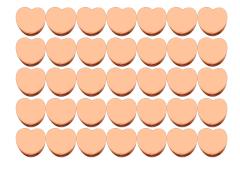

3. There are \_\_\_\_\_ green hearts in the group below.

4. There are \_\_\_\_\_ orange hearts in the group below.

3. There are <u>21</u> green hearts in the group below.

4. There are <u>35</u> orange hearts in the group below.