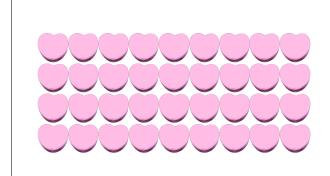

## Counting Candy Hearts (D)

| Name: | Date: |
|-------|-------|

Count how many candy hearts there are in each group.

1. There are \_\_\_\_\_ pink hearts in the group below.

2. There are \_\_\_\_\_ blue hearts in the group below.

## Counting Candy Hearts (D) Answers

Name:

Date:

Count how many candy hearts there are in each group.

1. There are <u>36</u> pink hearts in the group below.

2. There are <u>48</u> blue hearts in the group below.