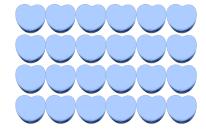

## Counting Candy Hearts (E)

| Name: | Date: |
|-------|-------|

Count how many candy hearts there are in each group.

1. There are \_\_\_\_\_ blue hearts in the group below.

2. There are \_\_\_\_\_ green hearts in the group below.

## Counting Candy Hearts (E) Answers

Name:

Date: \_\_\_\_

Count how many candy hearts there are in each group.

1. There are <u>24</u> blue hearts in the group below.

2. There are <u>24</u> green hearts in the group below.