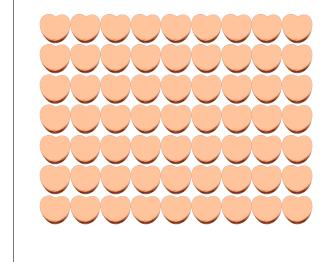

3. There are \_\_\_\_\_ orange hearts in the group below.

4. There are \_\_\_\_\_ pink hearts in the group below.

3. There are <u>63</u> orange hearts in the group below.

4. There are <u>56</u> pink hearts in the group below.