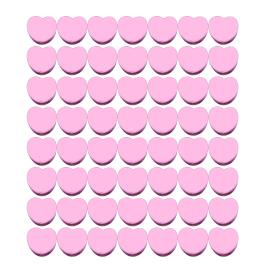

3. There are \_\_\_\_\_ orange hearts in the group below.

4. There are \_\_\_\_\_ pink hearts in the group below.

3. There are <u>63</u> orange hearts in the group below.

4. There are <u>56</u> pink hearts in the group below.