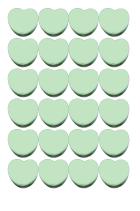

## Counting Candy Hearts (E)

| Name: | Date: |
|-------|-------|

Count how many candy hearts there are in each group.

1. There are \_\_\_\_\_ blue hearts in the group below.

2. There are \_\_\_\_\_ green hearts in the group below.

## Counting Candy Hearts (E) Answers

Name:

Date: \_\_\_\_

Count how many candy hearts there are in each group.

1. There are <u>24</u> blue hearts in the group below.

2. There are <u>24</u> green hearts in the group below.