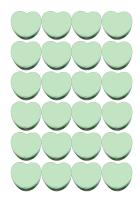

## Counting Candy Hearts (E)

| Name: | Date: |
|-------|-------|

Count how many candy hearts there are in each group.

1. There are \_\_\_\_\_ blue hearts in the group below.

2. There are \_\_\_\_\_ green hearts in the group below.

## Counting Candy Hearts (E) Answers

Name:

Date: \_\_\_\_

Count how many candy hearts there are in each group.

1. There are <u>24</u> blue hearts in the group below.

2. There are <u>24</u> green hearts in the group below.