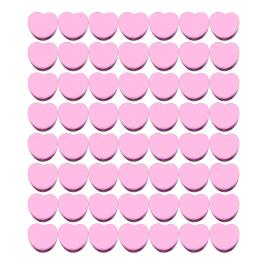

3. There are \_\_\_\_\_ orange hearts in the group below.

4. There are \_\_\_\_\_ pink hearts in the group below.

3. There are <u>63</u> orange hearts in the group below.

4. There are <u>56</u> pink hearts in the group below.