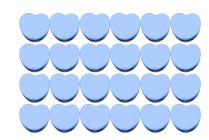

## Counting Candy Hearts (E)

| Name: | Date: |
|-------|-------|

Count how many candy hearts there are in each group.

1. There are \_\_\_\_\_ blue hearts in the group below.

2. There are \_\_\_\_\_ green hearts in the group below.

## Counting Candy Hearts (E) Answers

Name:

Date: \_\_\_\_

Count how many candy hearts there are in each group.

1. There are <u>24</u> blue hearts in the group below.

2. There are <u>24</u> green hearts in the group below.