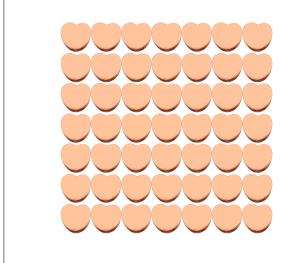

## Counting Candy Hearts (F)

| Name: | Date: |
|-------|-------|

Count how many candy hearts there are in each group.

1. There are \_\_\_\_\_ blue hearts in the group below.

2. There are \_\_\_\_\_ orange hearts in the group below.

## Counting Candy Hearts (F) Answers

| Date:   |
|---------|
| 2 6.00. |
|         |

Count how many candy hearts there are in each group.

1. There are <u>8</u> blue hearts in the group below.

2. There are <u>49</u> orange hearts in the group below.