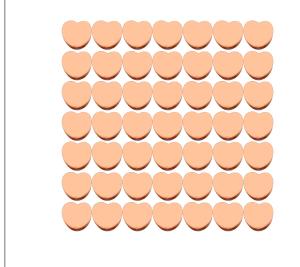

## Counting Candy Hearts (F)

| Name: | Date: |
|-------|-------|

Count how many candy hearts there are in each group.

1. There are \_\_\_\_\_ blue hearts in the group below.

2. There are \_\_\_\_\_ orange hearts in the group below.

## Counting Candy Hearts (F) Answers

| Date:   |
|---------|
| 2 6.00. |
|         |

Count how many candy hearts there are in each group.

1. There are <u>8</u> blue hearts in the group below.

2. There are <u>49</u> orange hearts in the group below.