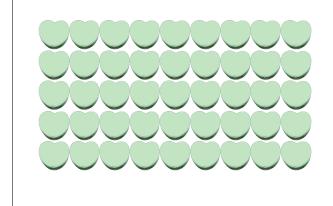

3. There are \_\_\_\_\_ green hearts in the group below.

4. There are \_\_\_\_\_ pink hearts in the group below.

3. There are <u>45</u> green hearts in the group below.

4. There are <u>45</u> pink hearts in the group below.