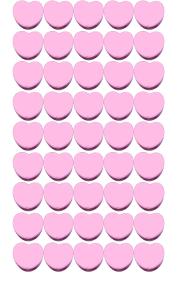

3. There are \_\_\_\_\_ green hearts in the group below.

4. There are \_\_\_\_\_ pink hearts in the group below.

3. There are <u>45</u> green hearts in the group below.

4. There are <u>45</u> pink hearts in the group below.