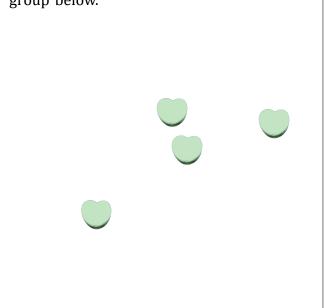

4. There are \_\_\_\_\_ green hearts in the group below.

3. There are 9 orange hearts in the group below.

4. There are <u>4</u> green hearts in the group below.