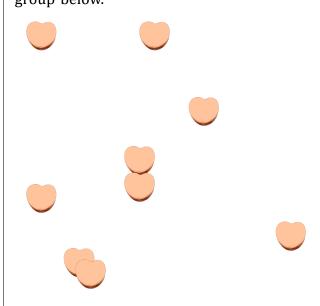

3. There are 9 orange hearts in the group below.

4. There are <u>4</u> green hearts in the group below.