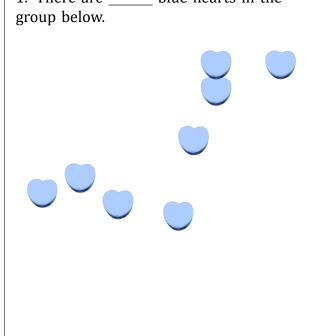

## Counting Candy Hearts (E)

Date: Name:

Count how many candy hearts there are in each group.

1. There are \_\_\_\_\_ blue hearts in the group below.

- 2. There are \_\_\_\_\_ pink hearts in the group below.
- 3. There are \_\_\_\_\_ orange hearts in the group below.

## Counting Candy Hearts (E) Answers

Name:

Date:

Count how many candy hearts there are in each group.

1. There are <u>8</u> blue hearts in the

2. There are  $\underline{10}$  pink hearts in the group below.