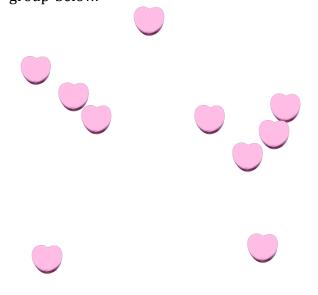

## Counting Candy Hearts (E)

Date: Name:

Count how many candy hearts there are in each group.

1. There are \_\_\_\_\_ blue hearts in the group below.

- 2. There are \_\_\_\_\_ pink hearts in the group below.
- 3. There are \_\_\_\_\_ orange hearts in the group below.

## Counting Candy Hearts (E) Answers

Name:

Date:

Count how many candy hearts there are in each group.

1. There are <u>8</u> blue hearts in the

2. There are  $\underline{10}$  pink hearts in the group below.