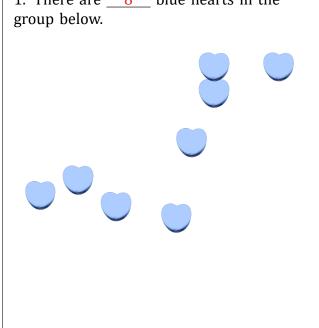

## Counting Candy Hearts (E) Answers

Name:

Date:

Count how many candy hearts there are in each group.

1. There are <u>8</u> blue hearts in the

2. There are  $\underline{10}$  pink hearts in the group below.