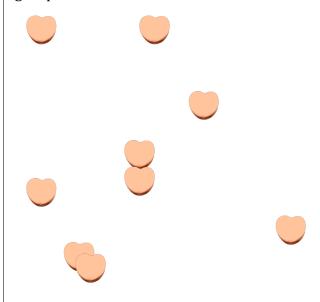

## Counting Candy Hearts (E)

Date: Name:

Count how many candy hearts there are in each group.

1. There are \_\_\_\_\_ blue hearts in the group below.

- 2. There are \_\_\_\_\_ pink hearts in the group below.
- 3. There are \_\_\_\_\_ orange hearts in the group below.

3. There are 9 orange hearts in the group below.

4. There are <u>4</u> green hearts in the group below.