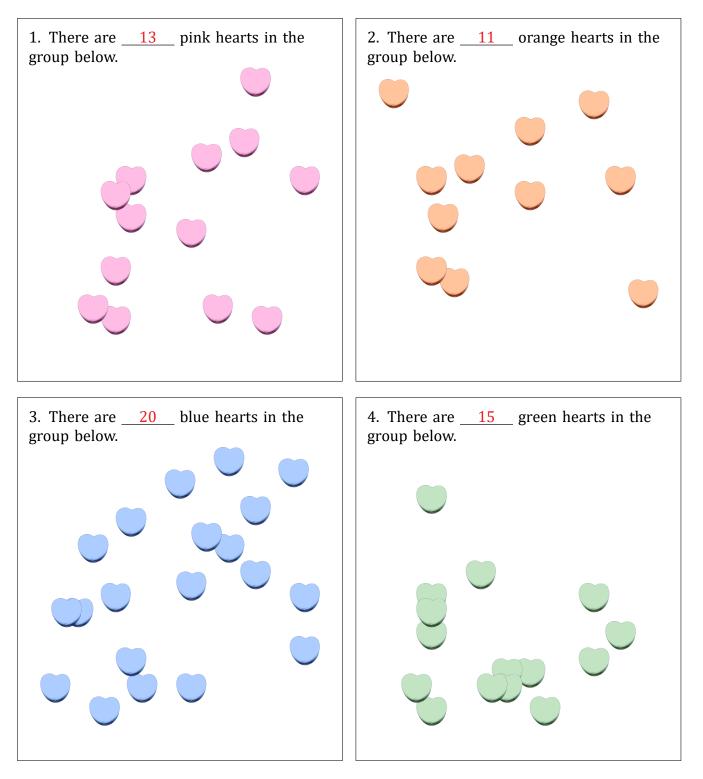

# Counting Candy Hearts (C) Answers

### Name:

\_\_\_\_\_

Date:

Count how many candy hearts there are in each group.