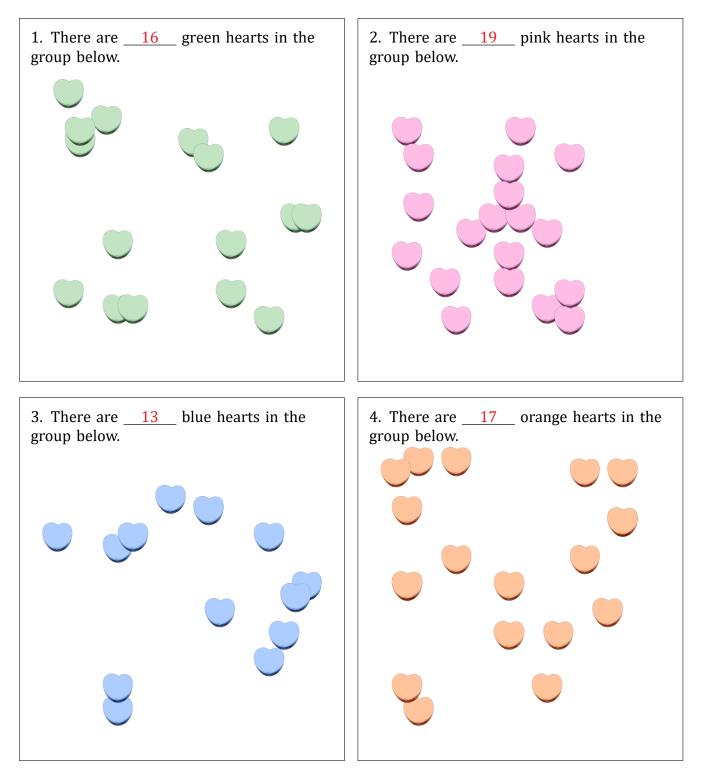

# Counting Candy Hearts (C) Answers

### Name:

\_\_\_\_\_

Date:

Count how many candy hearts there are in each group.