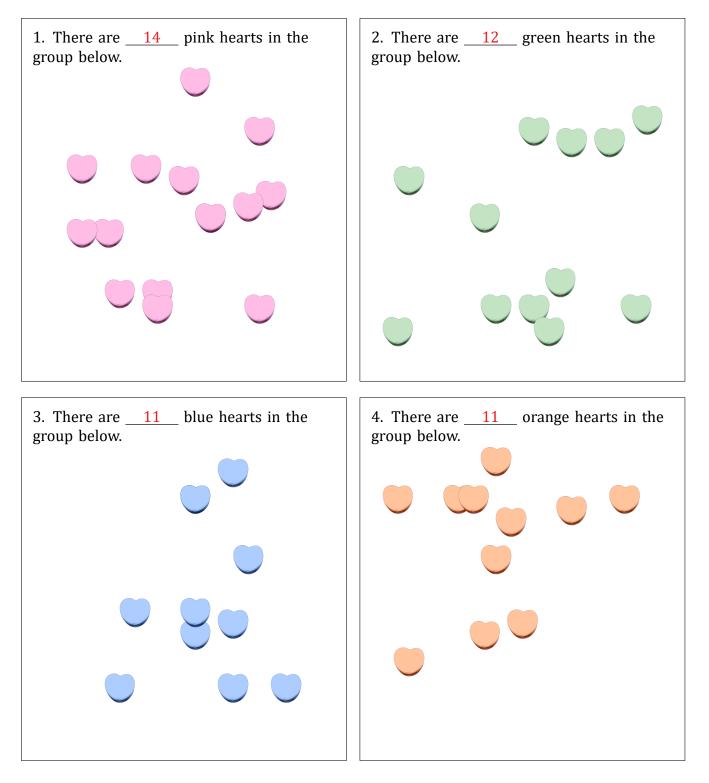

## Counting Candy Hearts (B) Answers

### Name:

\_\_\_\_\_

Date:

Count how many candy hearts there are in each group.