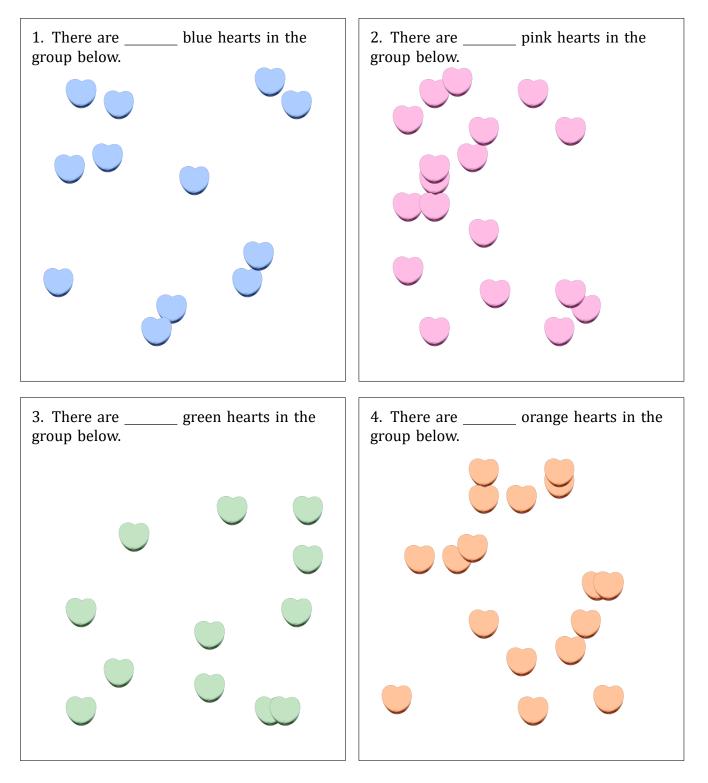

## Counting Candy Hearts (D)

#### Name:

Date:

Count how many candy hearts there are in each group.