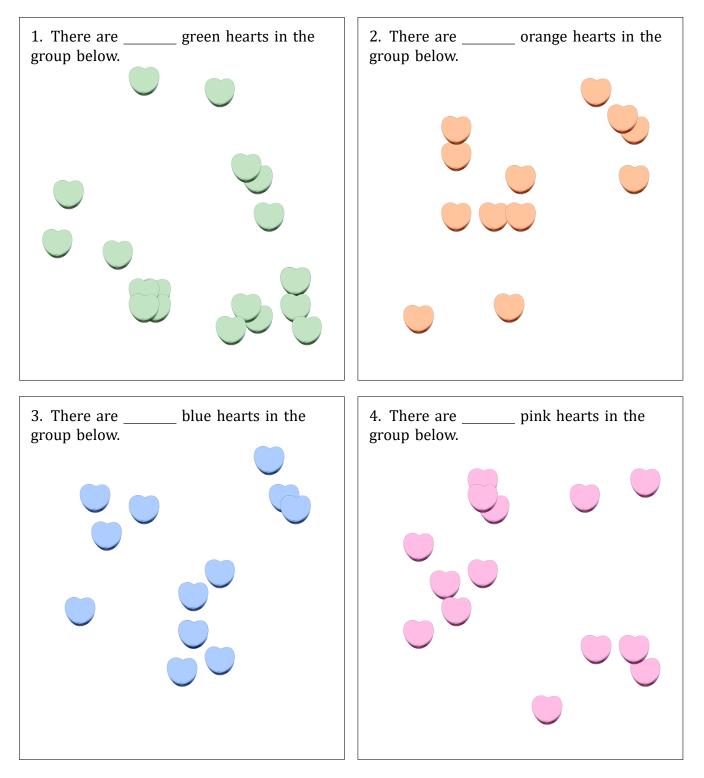

# Counting Candy Hearts (C)

## Name:

Date:

Count how many candy hearts there are in each group.