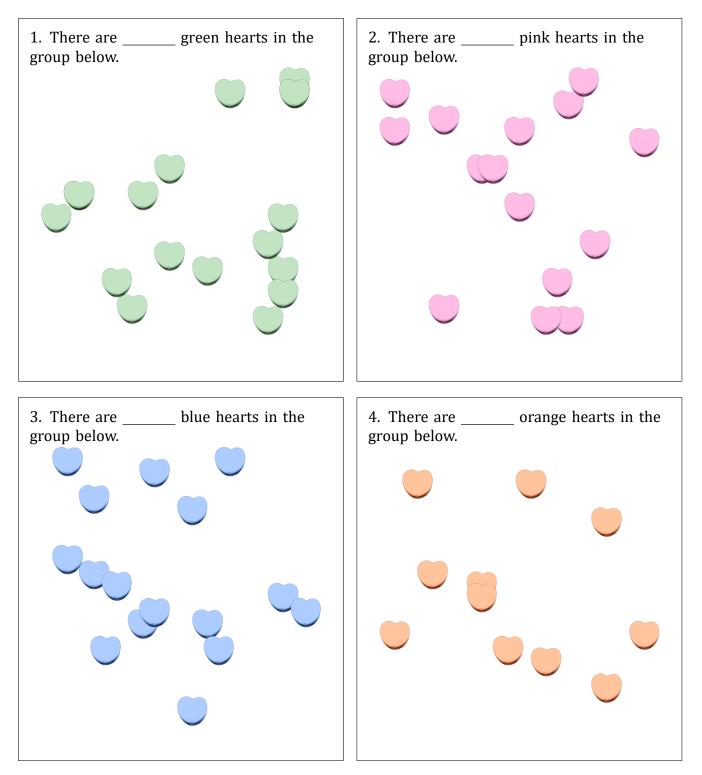

# Counting Candy Hearts (C)

## Name:

Date:

Count how many candy hearts there are in each group.