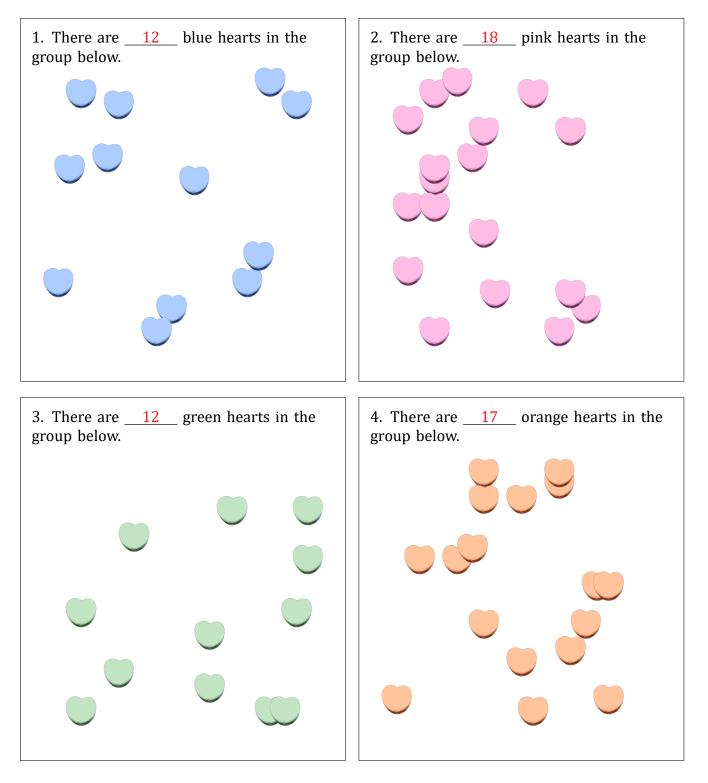

## Counting Candy Hearts (B) Answers

### Name:

\_\_\_\_\_

Date:

Count how many candy hearts there are in each group.