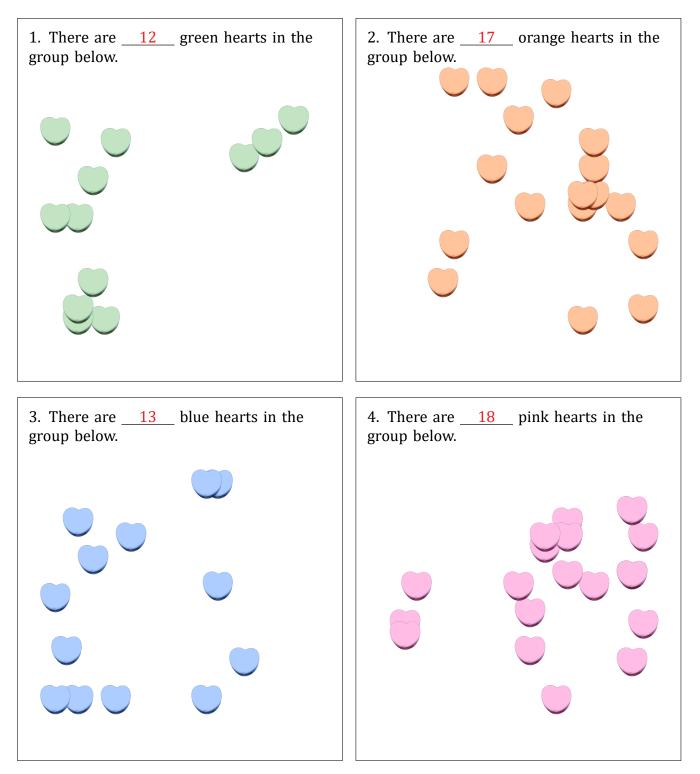

Name: \_\_\_\_\_

Date:

Count how many candy hearts there are in each group.

Counting Candy Hearts (A)

## Counting Candy Hearts (A) Answers