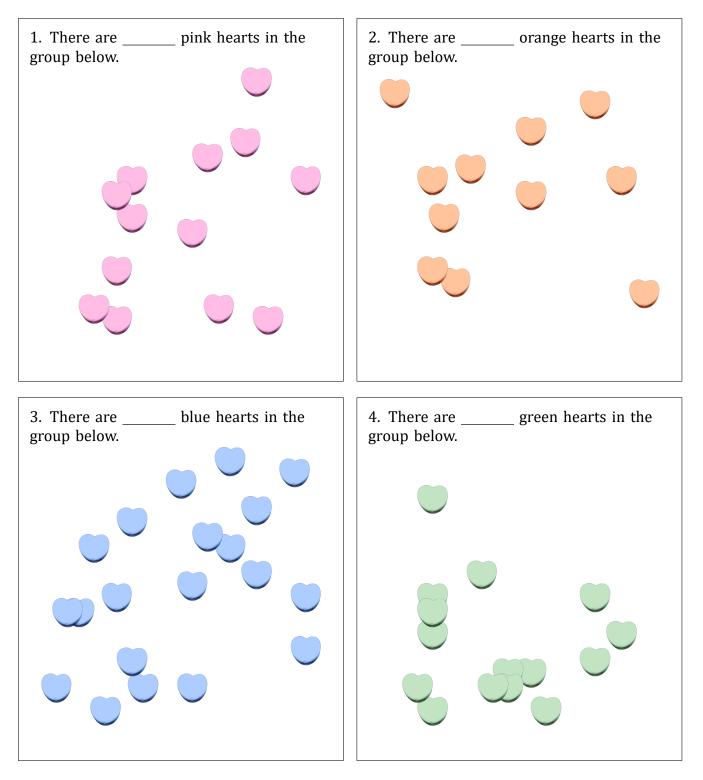

# Counting Candy Hearts (C)

## Name:

Date:

Count how many candy hearts there are in each group.