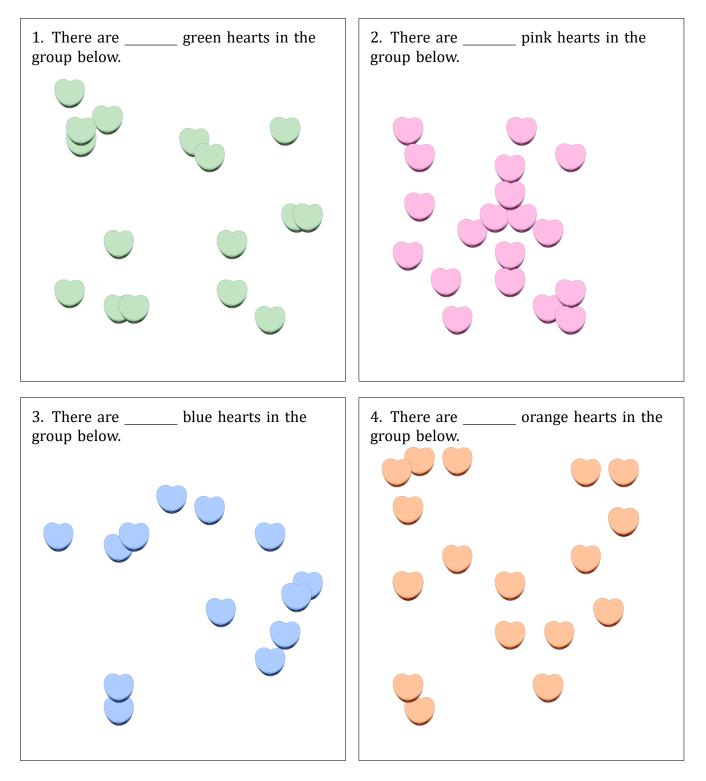

# Counting Candy Hearts (C)

## Name:

Date:

Count how many candy hearts there are in each group.