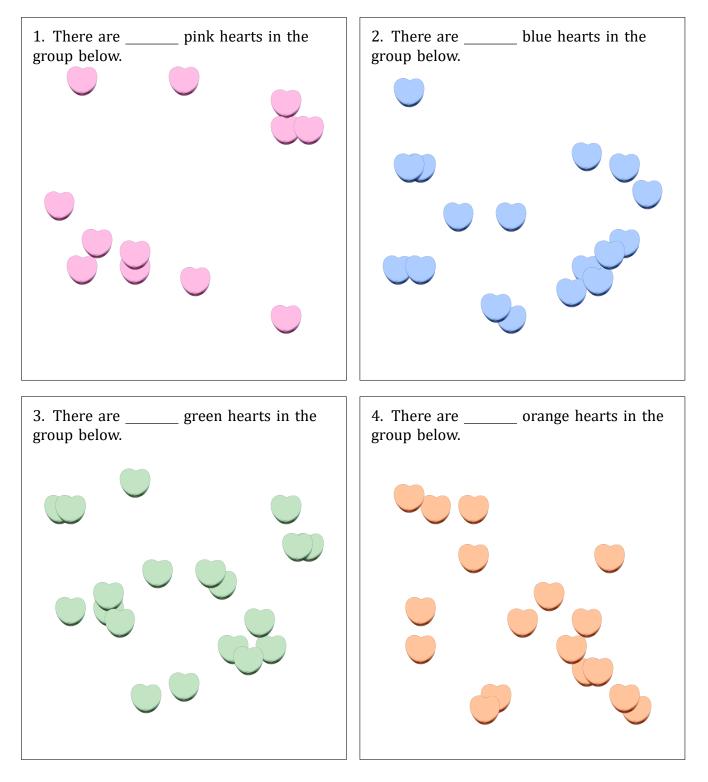

## Counting Candy Hearts (B)

## Name:

Date:

Count how many candy hearts there are in each group.