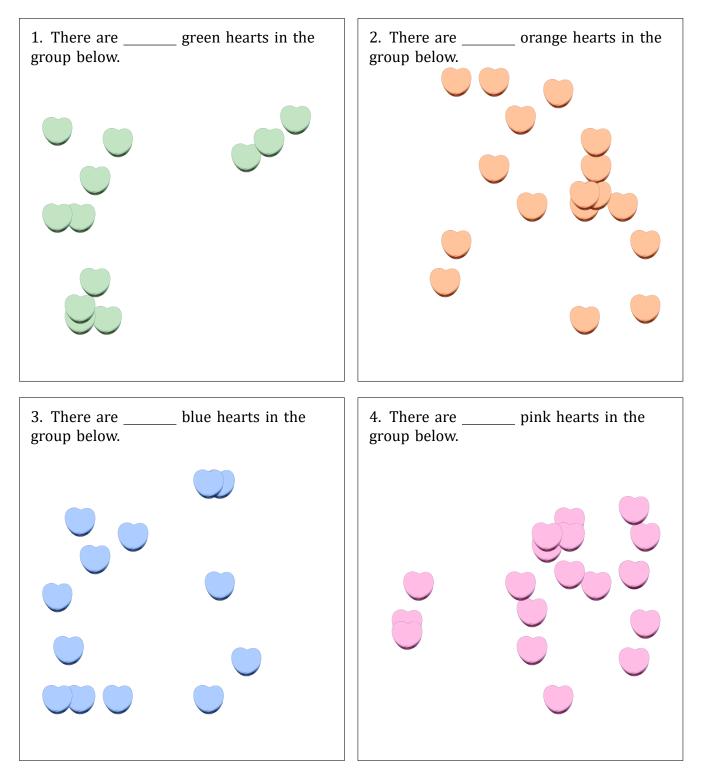

Name: \_\_\_\_\_

Date:

Count how many candy hearts there are in each group.

Counting Candy Hearts (A)

## Counting Candy Hearts (A) Answers