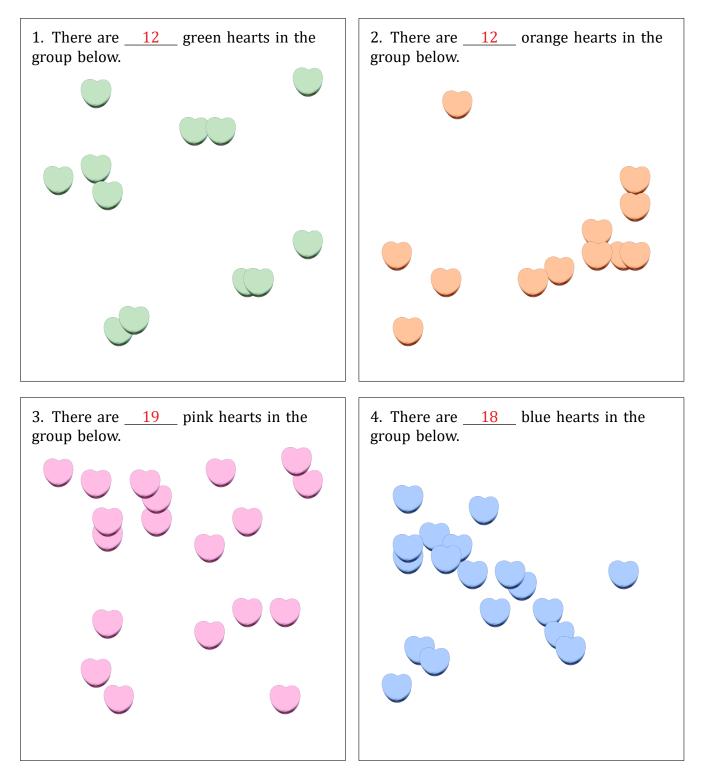

Name:

Date:

Count how many candy hearts there are in each group.



## Counting Candy Hearts (F) Answers

#### Name:

\_\_\_\_\_

Date:

Count how many candy hearts there are in each group.



# Counting Candy Hearts (G)

## Name:

Date:

Count how many candy hearts there are in each group.



# Counting Candy Hearts (G) Answers

### Name:

\_\_\_\_\_

Date:

Count how many candy hearts there are in each group.



## Name:

Date:

Count how many candy hearts there are in each group.

Counting Candy Hearts (H)



## Counting Candy Hearts (H) Answers

### Name:

Date:

Count how many candy hearts there are in each group.



# Counting Candy Hearts (9)

Name:

Date:



## Counting Candy Hearts (9) Answers

### Name:

\_\_\_\_\_

Date:

Count how many candy hearts there are in each group.



## Name:

Date:

Count how many candy hearts there are in each group.

Counting Candy Hearts (])



# Counting Candy Hearts ()) Answers

Name:

\_\_\_\_\_

Date:

Count how many candy hearts there are in each group.