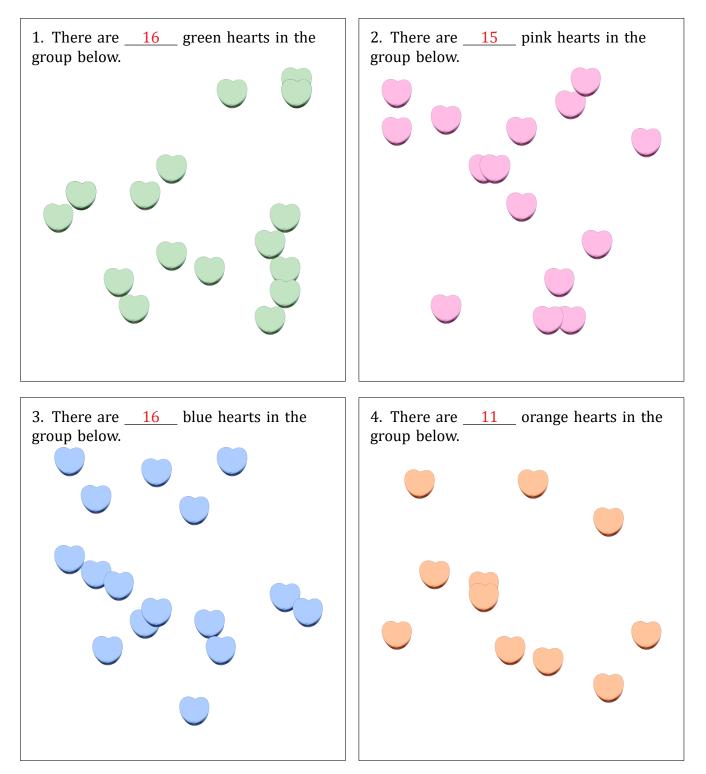

# Counting Candy Hearts (C) Answers

### Name:

\_\_\_\_\_

Date:

Count how many candy hearts there are in each group.