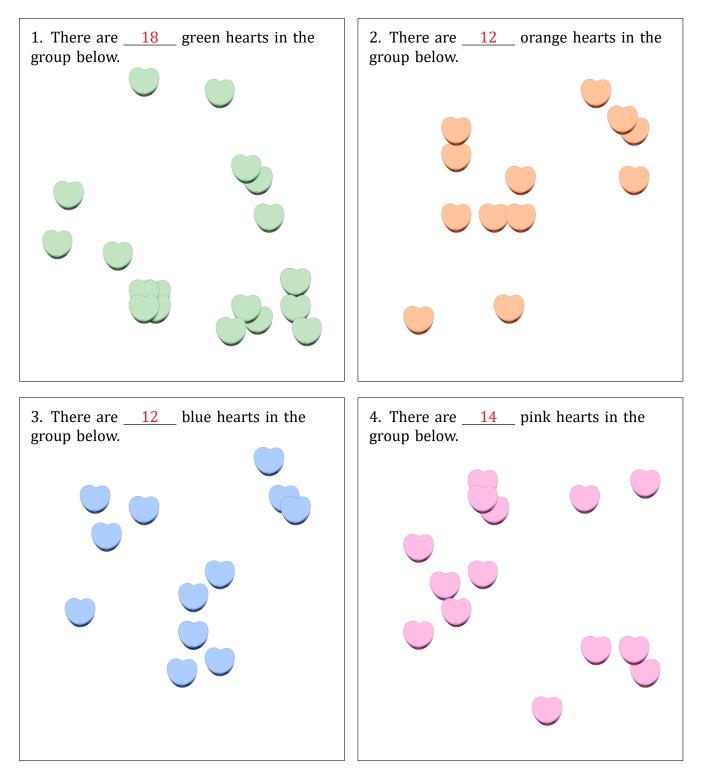

# Counting Candy Hearts (C) Answers

### Name:

\_\_\_\_\_

Date:

Count how many candy hearts there are in each group.