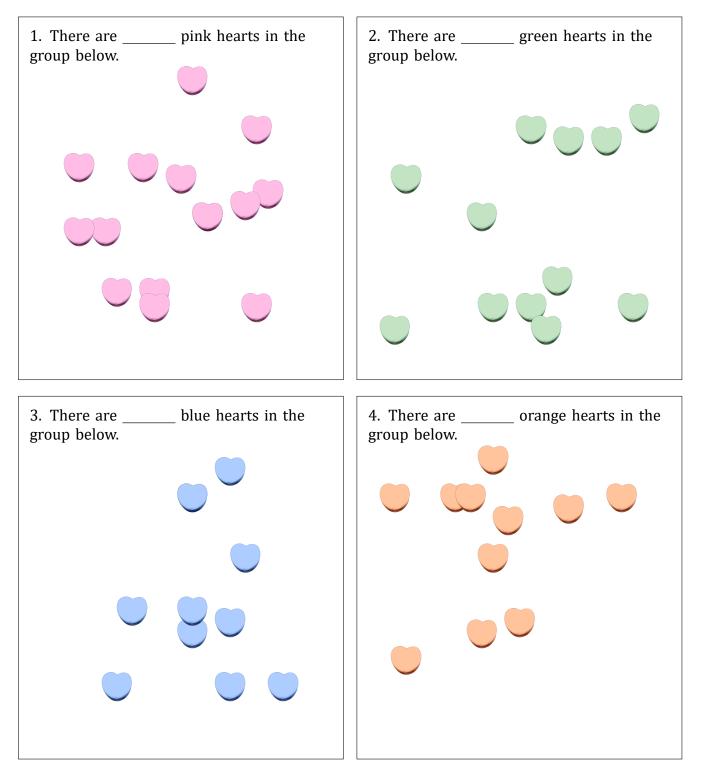

## Counting Candy Hearts (B)

## Name:

Date:

Count how many candy hearts there are in each group.