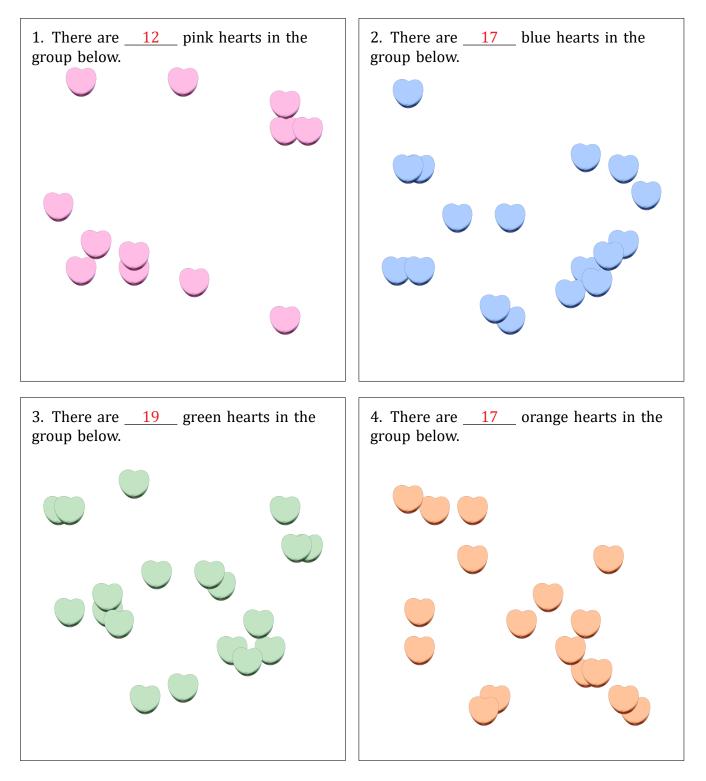

## Counting Candy Hearts (B) Answers

### Name:

\_\_\_\_\_

Date:

Count how many candy hearts there are in each group.