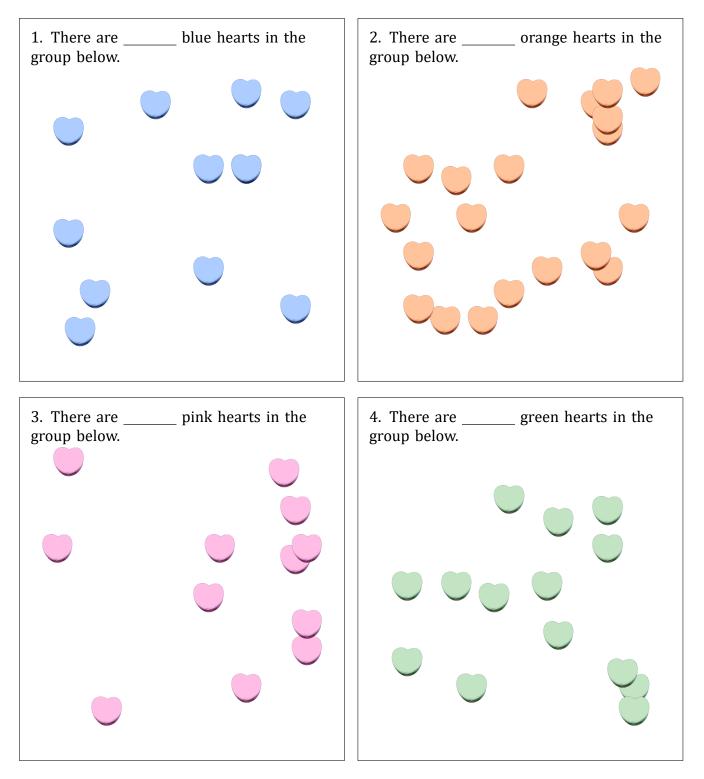

## Counting Candy Hearts (B)

## Name:

Date:

Count how many candy hearts there are in each group.